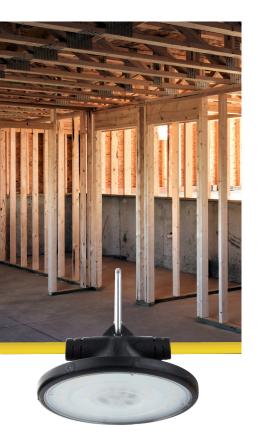

## **TEMPORARY WORK SITE STRING LIGHTS**

- Great for construction sites, walkways, etc
- Offers a flexible solution for temporary lighting
- Fully integrated for quick and easy installation
- Suitable for outdoor use in wet locations
- 10 permanently connected lights per string
- 100 FT string length
- No bulbs or ballasts to replace
- Heavy duty 16/3 SJTW cord w/ 120V plug and receptacle