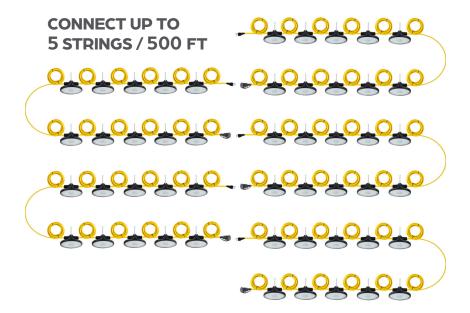

| PART #                   | UPC          | DAISY-CHAIN     | REPLACES | WATTAGE         | LUMENS       | COLOR |
|--------------------------|--------------|-----------------|----------|-----------------|--------------|-------|
| LED-9003-50K-10PK-163-G3 | 197810025788 | UP TO 5 STRINGS | 900W INC | 120W (10 X 12W) | 15000/STRING | 5000K |