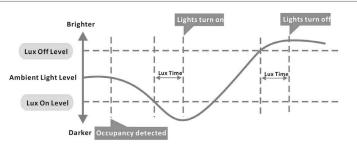

#### **DAYLIGHT HARVESTING / -OCC**

Sensor detects the difference between natural light and artificial light (lamp) from behind the diffuser, switch on automatically (even w/o movements) when the ambient light is below the target value, and switch off automatically whenever the artificial light is not required (ambient light meets target level).

NOTE LUX-OFF SAMPLING TIME - 30S. LUX-ON SAMPLING TIME - 10S. LUX-ON FUNCTION WILL ONLY OPPERATE WITHOUT MOTION WHEN STANDBY IS SET TO +∞.

HEADQUARTERS & TRAINING CENTER • Cary, IL | INNOVATION & MANUFACTURING CENTER • Middleton, MA 847.380.3540 • led-llc.com • sales@led-llc.com