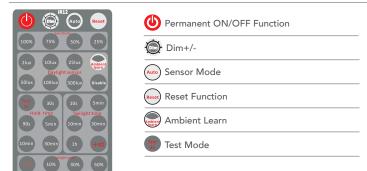

#### **IR12 REMOTE**

FOR MORE INFORMATION ON THE IR12 REMOTE SCAN BELOW

**DETECTION PATTERN / -OCC** 