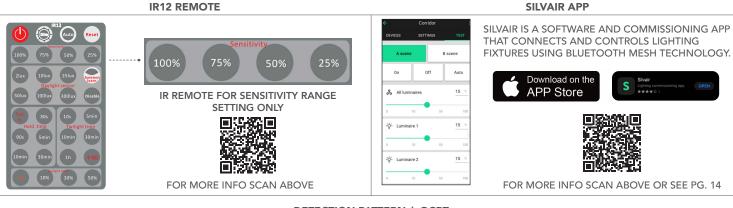

| ATTRIBUTES               |                                           |
|--------------------------|-------------------------------------------|
| DETECTION TECHNOLOGY     | MICROWAVE                                 |
| DETECTION TYPE           | OCCUPANCY / VACANCY                       |
| SENSOR POWER             | 12VDC                                     |
| GROUPABLE                | YES                                       |
| NETWORK LIGHTING CONTROL | YES                                       |
| COMISSIONING METHOD      | SILVAIR APP + IR REMOTE FOR RANGE SETTING |
| REMOTE                   | IR 12                                     |
| DAYLIGHT HARVESTING      | YES                                       |
| HI OR LOW TRIM           | YES                                       |
| BI-LEVEL DIMMING         | YES                                       |
| NETWORK TECHNOLOGY       | BLUETOOTH                                 |
| INSTALLATION TYPE        | INTERNAL                                  |
| DLC LISTED               | YES + DLC NLC                             |
| CONTROL CAPACITY         | 10 FIXTURES                               |

ATTRIBUTES

**SILVAIR APP** 

WIRING DIAGRAM / -OCBT

HEADQUARTERS & TRAINING CENTER • Cary, IL | INNOVATION & MANUFACTURING CENTER • Middleton, MA 847.380.3540 • led-llc.com • sales@led-llc.com 02.14.25 Information is subject to change without notice.