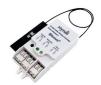

## SILVAIR-READY BLUETOOTH CONTROL NODE W/ EXTERNAL ANTENNA

ADDING -BTX TO THE DRUM PART NUMBER UPGRADES THE FIXTURE W/ A FACTORY INSTALLED NETWORK LIGHTING CONTROL. CONNECT THROUGH THE SILVAIR APP WITH BLUETOOTH MESH TECHNOLOGIES. CAN BE PAIRED W/ A SWITCH FOR WIRELESS DIMMING CONTROL OR CONNECT TO OTHER FIXTURES W/ SENSORS TO MAXIMIZE COST SAVINGS.

## ATTRIBUTES

| DETECTION TECHNOLOGY     | NONE          |
|--------------------------|---------------|
| DETECTION TYPE           | NONE          |
| SENSOR POWER             | 12VDC         |
| GROUPABLE                | YES           |
| NETWORK LIGHTING CONTROL | YES           |
| COMISSIONING METHOD      | NONE          |
| REMOTE                   | SILVAIR APP   |
| DAYLIGHT HARVESTING      | NO            |
| HI OR LOW TRIM           | YES           |
| BI-LEVEL DIMMING         | NO            |
| NETWORK TECHNOLOGY       | BLUETOOTH     |
| INSTALLATION TYPE        | INTERNAL      |
| DLC LISTED               | YES + DLC NLC |