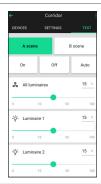

## **SILVAIR APP**

SILVAIR IS A SOFTWARE AND COMMISSIONING APP THAT CONNECTS AND CONTROLS LIGHTING FIXTURES USING BLUETOOTH MESH TECHNOLOGY.

FOR MORE INFORMATION ON THE SILVAIR APP SCAN BELOW OR SEE PG. 14