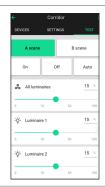

## **SILVAIR APP**

SILVAIR IS A SOFTWARE AND COMMISSIONING APP THAT CONNECTS AND CONTROLS LIGHTING FIXTURES USING BLUETOOTH MESH TECHNOLOGY.

FOR MORE INFORMATION ON THE SILVAIR APP SCAN BELOW OR SEE PG. 19