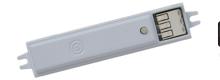

## SILVAIR-READY BLUETOOTH CONTROL NODE

ORDERING **RC-BT-HNB131CTL**, IN ADDITION TO THE LBE PART NUMBER, UPGRADES THE FIXTURE W/ A FACTORY INSTALLED **NETWORK LIGHTING CONTROL**. CONNECT THROUGH THE SILVAIR APP ON ROBUST BLUETOOTH MESH. CAN BE PAIRED W/ A SWITCH FOR WIRELESS DIMMING CONTROL OR CONNECT TO OTHER FIXTURES WITH SENSORS TO MAXIMIZE COST SAVINGS.

| ATTRIBUTES               |               |
|--------------------------|---------------|
| DETECTION TECHNOLOGY     | NONE          |
| DETECTION TYPE           | NONE          |
| SENSOR POWER             | 12VDC         |
| GROUPABLE                | YES           |
| NETWORK LIGHTING CONTROL | YES           |
| COMISSIONING METHOD      | NONE          |
| REMOTE                   | SILVAIR APP   |
| DAYLIGHT HARVESTING      | NO            |
| HI OR LOW TRIM           | YES           |
| BI-LEVEL DIMMING         | NO            |
| NETWORK TECHNOLOGY       | BLUETOOTH     |
| INSTALLATION TYPE        | INTERNAL      |
| DLC LISTED               | YES + DLC NLC |