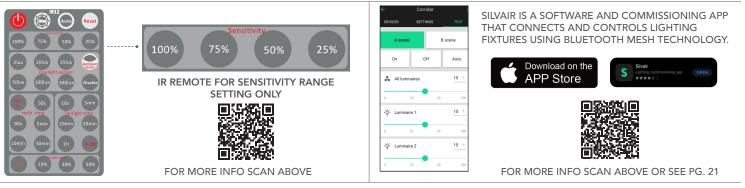

-------|--|
| MICROWAVE                                 |  |
| OCCUPANCY / VACANCY                       |  |
| 12VDC                                     |  |
| YES                                       |  |
| YES                                       |  |
| SILVAIR APP + IR REMOTE FOR RANGE SETTING |  |
| IR 12                                     |  |
| YES                                       |  |
| YES                                       |  |
| YES                                       |  |
| SILVAIR BLUETOOTH MESH                    |  |
| INTERNAL                                  |  |
| YES + DLC NLC                             |  |
| 10 FIXTURES                               |  |
|                                           |  |

**SILVAIR APP** 

ATTRIBUTES

#### **IR12 REMOTE**



#### **DETECTION PATTERN / RP-OCBT-HNB115MW**

| CEILING MOUNTING                                                                                                              | WALL MOUNTING                            |
|-------------------------------------------------------------------------------------------------------------------------------|------------------------------------------|
| DETECTION RANGE (FT)<br>23.0 19.7 16.4 13.1 9.8 6.5 3.2 3.2 6.5 9.8 13.1 16.4 19.7 23.0<br>H 3.2<br>4.5<br>9.8<br>13.1<br>50% | WALL MOUNTING<br>DETECTION DISTANCE (FT) |
| 16.4<br>19.7<br>23.0<br>21.0<br>21.0<br>21.0<br>21.0<br>21.0<br>21.0<br>21.0<br>21                                            | O 5.<br>9.8<br>13.1<br>0 15.4            |

#### **DIMENSIONS / RC-OCBT-HNB115MW**



#### WIRING DIAG