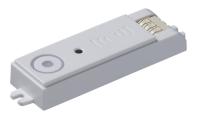

#### SILVAIR-READY BLUETOOTH MICROWAVE AND DAYLIGHT HARVESTING OCCUPANCY SENSOR

ORDERING **RP-OCBT-HNB115MW**, IN ADDITION TO THE LBE PART NUMBER, UPGRADES THE FIXTURE W/ A FACTORY INSTALLED **NETWORK LIGHTING CONTROL**. ONCE CONNECTED THROUGH THE SILVAIR APP, THE BLUETOOTH MICROWAVE MOTION SENSOR AND DAYLIGHT HARVESTING TECHNOLOGY CAN MAXIMIZE ENERGY SAVINGS.