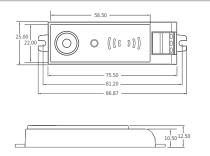

**IR12 REMOTE**



#### **DETECTION PATTERN / RP-OCBT-HNB115MW**

| CEILING MOUNTING                                                                                                              | WALL MOUNTING                            |
|-------------------------------------------------------------------------------------------------------------------------------|------------------------------------------|
| DETECTION RANGE (FT)<br>23.0 19.7 16.4 13.1 9.8 6.5 3.2 3.2 6.5 9.8 13.1 16.4 19.7 23.0<br>H 3.2<br>4.5<br>9.8<br>13.1<br>50% | WALL MOUNTING<br>DETECTION DISTANCE (FT) |
| 16.4<br>19.7<br>23.0<br>21.0<br>21.0<br>21.0<br>21.0<br>21.0<br>21.0<br>21.0<br>21                                            | O 5.<br>9.8<br>13.1<br>0 15.4            |

#### **DIMENSIONS / RC-OCBT-HNB115MW**



#### WIRING DIAGRAM / RC-OCBT-HNB115MW



HEADQUARTERS & TRAINING CENTER • Cary, IL | INNOVATION & MANUFACTURING CENTER • Middleton, MA

### **Light Efficient Design**

847.380.3540 • led-llc.com • sales@led-llc.com 07.11.25 Information is subject to change without notice.