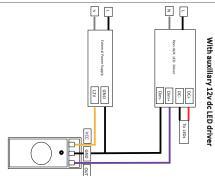

LVAIR APP, THE BLUETOOTH PIR MOTION SENSOR AND DAYLIGHT HARVESTING TECHNOLOGY CAN MAXIMIZE ENERGY SAVINGS.





#### **DETECTION TECHNOLOGY** PASSIVE INFRARED (PIR) OCCUPANCY / VACANCY **DETECTION TYPE SENSOR POWER** 12VDC **GROUPABLE** YES **NETWORK LIGHTING CONTROL** YES **COMISSIONING METHOD** SILVAIR APP **REMOTE** IR 12 **DAYLIGHT HARVESTING** YES HI OR LOW TRIM YES **BI-LEVEL DIMMING** YES **NETWORK TECHNOLOGY BLUETOOTH INSTALLATION TYPE** INTERNAL **DLC LISTED** YES + DLC NLC

#### **SILVAIR APP**



SILVAIR IS A SOFTWARE AND COMMISSIONING APP THAT CONNECTS AND CONTROLS LIGHTING FIXTURES USING BLUETOOTH MESH TECHNOLOGY.





FOR MORE INFORMATION ON THE SILVAIR APP SCAN BELOW OR SEE PG. 19



#### **DETECTION PATTERN**

TOP VIEW SIDE VIEW





## WIRING DIAGRAM / RC-OCCBT-HNB131PIR