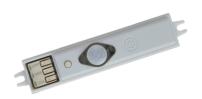

### SILVAIR-READY BLUETOOTH MICROWAVE AND DAYLIGHT HARVESTING OCCUPANCY SENSOR

ORDERING RC-OCCBT-HNB131PIR, IN ADDITION TO THE LBE PART NUMBER, UPGRADES THE FIXTURE W/ A FACTORY INSTALLED **NETWORK LIGHTING CONTROL**. ONCE CONNECTED THROUGH THE SILVAIR APP, THE BLUETOOTH PIR MOTION SENSOR AND DAYLIGHT HARVESTING TECHNOLOGY CAN MAXIMIZE ENERGY SAVINGS.

#### **DETECTION TECHNOLOGY** PASSIVE INFRARED (PIR) OCCUPANCY / VACANCY **DETECTION TYPE SENSOR POWER** 12VDC **GROUPABLE** YES **NETWORK LIGHTING CONTROL** YES **COMISSIONING METHOD** SILVAIR APP **REMOTE** IR 12 **DAYLIGHT HARVESTING** YES HI OR LOW TRIM YES **BI-LEVEL DIMMING** YES **NETWORK TECHNOLOGY BLUETOOTH INSTALLATION TYPE** INTERNAL **DLC LISTED** YES + DLC NLC