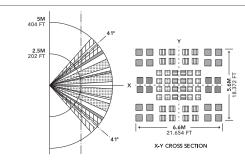

G CONTROL**. ONCE CONNECTED THROUGH THE SILVAIR APP, THE BLUETOOTH PIR MOTION SENSOR AND DAYLIGHT HARVESTING TECHNOLOGY CAN MAXIMIZE ENERGY SAVINGS.





#### **DETECTION TECHNOLOGY** PASSIVE INFRARED (PIR) OCCUPANCY / VACANCY **DETECTION TYPE SENSOR POWER** 12VDC **GROUPABLE** YES **NETWORK LIGHTING CONTROL** YES **COMISSIONING METHOD** SILVAIR APP **REMOTE** IR 12 **DAYLIGHT HARVESTING** YES HI OR LOW TRIM YES **BI-LEVEL DIMMING** YES **NETWORK TECHNOLOGY BLUETOOTH INSTALLATION TYPE** INTERNAL **DLC LISTED** YES + DLC NLC

#### **SILVAIR APP**



SILVAIR IS A SOFTWARE AND COMMISSIONING APP THAT CONNECTS AND CONTROLS LIGHTING FIXTURES USING BLUETOOTH MESH TECHNOLOGY.





FOR MORE INFORMATION ON THE SILVAIR APP SCAN BELOW OR SEE PG. 19



#### **DETECTION PATTERN**

TOP VIEW SIDE VIEW





## WIRING DIAGRAM / RC-OCCBT-HNB131PIR