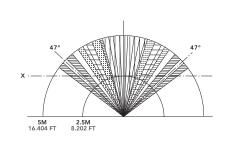

ING CONTROL**. ONCE CONNECTED THROUGH THE SILVAIR APP, THE BLUETOOTH PIR MOTION SENSOR AND DAYLIGHT HARVESTING TECHNOLOGY CAN MAXIMIZE ENERGY SAVINGS.





#### **DETECTION TECHNOLOGY** PASSIVE INFRARED (PIR) OCCUPANCY / VACANCY **DETECTION TYPE SENSOR POWER** 12VDC **GROUPABLE** YES **NETWORK LIGHTING CONTROL** YES **COMISSIONING METHOD** SILVAIR APP **REMOTE** IR 12 **DAYLIGHT HARVESTING** YES HI OR LOW TRIM YES **BI-LEVEL DIMMING** YES **NETWORK TECHNOLOGY BLUETOOTH INSTALLATION TYPE** INTERNAL **DLC LISTED** YES + DLC NLC

#### **SILVAIR APP**



SILVAIR IS A SOFTWARE AND COMMISSIONING APP THAT CONNECTS AND CONTROLS LIGHTING FIXTURES USING BLUETOOTH MESH TECHNOLOGY.





FOR MORE INFORMATION ON THE SILVAIR APP SCAN BELOW OR SEE PG. 19



#### **DETECTION PATTERN**

TOP VIEW SIDE VIEW





## WIRING DIAGRAM / RC-OCCBT-HNB131PIR