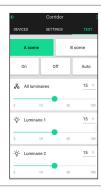

#### **SILVAIR APP**

SILVAIR IS A SOFTWARE AND COMMISSIONING APP THAT CONNECTS AND CONTROLS LIGHTING FIXTURES USING BLUETOOTH MESH TECHNOLOGY.

FOR MORE INFORMATION ON THE SILVAIR APP SCAN BELOW OR SEE PG. 19