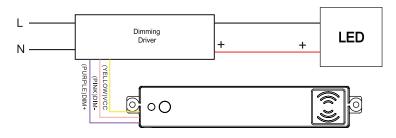

|
| HI OR LOW TRIM           | YES                                       |
| BI-LEVEL DIMMING         | YES                                       |
| NETWORK TECHNOLOGY       | BLUETOOTH                                 |
| INSTALLATION TYPE        | INTERNAL                                  |
| DLC LISTED               | YES + DLC NLC                             |
| CONTROL CAPACITY         | 10 FIXTURES                               |

#### **IR12 REMOTE**



#### SILVAIR APP

SILVAIR IS A SOFTWARE AND COMMISSIONING APP THAT CONNECTS AND CONTROLS LIGHTING FIXTURES USING BLUETOOTH MESH TECHNOLOGY.







FOR MORE INFO SCAN ABOVE OR SEE PG. 19

#### **DETECTION PATTERN / RC-OMWBT-MW-7-BLE-SR**

Off

Auto

15

15



## WIRING DIAGRAM / RC-OMWBT-MW-7-BLE-SR