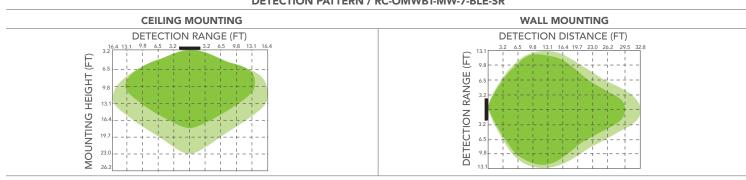

|
| DAYLIGHT HARVESTING      | YES                                       |
| HI OR LOW TRIM           | YES                                       |
| BI-LEVEL DIMMING         | YES                                       |
| NETWORK TECHNOLOGY       | BLUETOOTH                                 |
| INSTALLATION TYPE        | INTERNAL                                  |
| DLC LISTED               | YES + DLC NLC                             |
| CONTROL CAPACITY         | 10 FIXTURES                               |

#### **IR12 REMOTE**



#### SILVAIR APP

SILVAIR IS A SOFTWARE AND COMMISSIONING APP THAT CONNECTS AND CONTROLS LIGHTING FIXTURES USING BLUETOOTH MESH TECHNOLOGY.







FOR MORE INFO SCAN ABOVE OR SEE PG. 19

#### **DETECTION PATTERN / RC-OMWBT-MW-7-BLE-SR**

Off

Auto

15

15



## WIRING DIAGRAM / RC-OMWBT-MW-7-BLE-SR