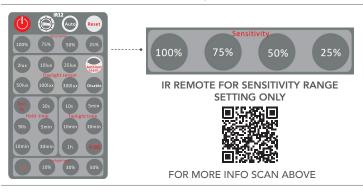

#### **IR12 REMOTE**

#### SILVAIR APP

SILVAIR IS A SOFTWARE AND COMMISSIONING APP THAT CONNECTS AND CONTROLS LIGHTING FIXTURES USING BLUETOOTH MESH TECHNOLOGY.

FOR MORE INFO SCAN ABOVE OR SEE PG. 19