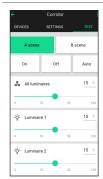

## **SILVAIR APP**

SILVAIR IS A SOFTWARE AND COMMISSIONING APP THAT CONNECTS AND CONTROLS LIGHTING FIXTURES USING BLUETOOTH MESH TECHNOLOGY.

FOR MORE INFORMATION ON THE SILVAIR APP SCAN BELOW OR SEE PG. 16