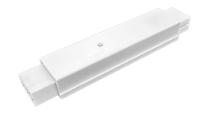

## IN-LINE SILVAIR-READY BLUETOOTH CONTROL NODE

ORDERING RP-LBI-BLE-A, IN ADDITION TO THE LBI PART NUMBER, UPGRADES THE FIXTURE W/ A FACTORY INSTALLED **NETWORK LIGHTING CONTROL**. CONNECT THROUGH THE SILVAIR APP ON ROBUST BLUETOOTH MESH. CAN BE PAIRED W/ A SWITCH FOR WIRELESS DIMMING CONTROL OR CONNECT TO OTHER FIXTURES WITH SENSORS TO MAXIMIZE COST SAVINGS.