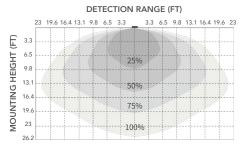

| 12VDC               |
| GROUPABLE                | YES                 |
| NETWORK LIGHTING CONTROL | YES                 |
| COMISSIONING METHOD      | SILVAIR APP         |
| REMOTE                   | N/A                 |
| DAYLIGHT HARVESTING      | YES                 |
| HI OR LOW TRIM           | YES                 |
| BI-LEVEL DIMMING         | YES                 |
| NETWORK TECHNOLOGY       | BLUETOOTH MESH      |

**ATTRIBUTES** 

#### **SILVAIR APP**

**INSTALLATION TYPE** 

DLC LISTED

CONTROL CAPACITY



SILVAIR IS A SOFTWARE AND COMMISSIONING APP THAT CONNECTS AND CONTROLS LIGHTING FIXTURES USING BLUETOOTH MESH TECHNOLOGY.









FOR MORE INFORMATION ON THE SILVAIR APP SCAN BELOW OR SEE PG. 16



#### **DETECTION PATTERN / RP-LBI-BLE-OC**

# CEILING MOUNTING



## WALL MOUNTING