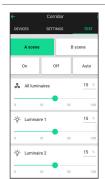

#### **SILVAIR APP**

**INSTALLATION TYPE** 

DLC LISTED

CONTROL CAPACITY

SILVAIR IS A SOFTWARE AND COMMISSIONING APP THAT CONNECTS AND CONTROLS LIGHTING FIXTURES USING BLUETOOTH MESH TECHNOLOGY.

FOR MORE INFORMATION ON THE SILVAIR APP SCAN BELOW OR SEE PG. 16