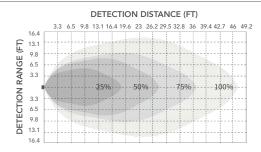

|
| GROUPABLE                | YES                 |
| NETWORK LIGHTING CONTROL | YES                 |
| COMISSIONING METHOD      | SILVAIR APP         |
| REMOTE                   | N/A                 |
| DAYLIGHT HARVESTING      | YES                 |
| HI OR LOW TRIM           | YES                 |
| BI-LEVEL DIMMING         | YES                 |
| NETWORK TECHNOLOGY       | BLUETOOTH MESH      |

**ATTRIBUTES** 

#### **SILVAIR APP**

**INSTALLATION TYPE** 

DLC LISTED

CONTROL CAPACITY



SILVAIR IS A SOFTWARE AND COMMISSIONING APP THAT CONNECTS AND CONTROLS LIGHTING FIXTURES USING BLUETOOTH MESH TECHNOLOGY.









FOR MORE INFORMATION ON THE SILVAIR APP SCAN BELOW OR SEE PG. 16



#### **DETECTION PATTERN / RP-LBI-BLE-OC**

# CEILING MOUNTING



## WALL MOUNTING