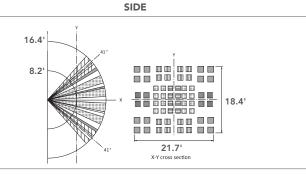

TROL | YES                    |
| COMISSIONING METHOD      | SILVAIR APP            |
| REMOTE                   | N/A                    |
| DAYLIGHT HARVESTING      | YES                    |
| HI OR LOW TRIM           | YES                    |
| BI-LEVEL DIMMING         | YES                    |
| NETWORK TECHNOLOGY       | BLUETOOTH              |
| INSTALLATION TYPE        | INTERNAL               |
| DLC LISTED               | YES + DLC NLC          |
| CONTROL CAPACITY         | 15 BARS                |

**ATTRIBUTES** 

## SILVAIR APP



SILVAIR IS A SOFTWARE AND COMMISSIONING APP THAT CONNECTS AND CONTROLS LIGHTING FIXTURES USING BLUETOOTH MESH TECHNOLOGY.









FOR MORE INFORMATION ON THE SILVAIR APP SCAN BELOW OR SEE PG. 16



## **DETECTION PATTERN / RP-LBI-BLE-PIR-A**