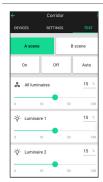

## SILVAIR APP

SILVAIR IS A SOFTWARE AND COMMISSIONING APP THAT CONNECTS AND CONTROLS LIGHTING FIXTURES USING BLUETOOTH MESH TECHNOLOGY.

FOR MORE INFORMATION ON THE SILVAIR APP SCAN BELOW OR SEE PG. 16