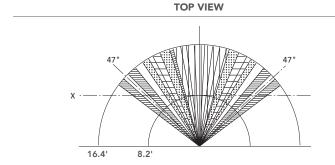

ONTROL | YES                    |
| COMISSIONING METHOD      | SILVAIR APP            |
| REMOTE                   | N/A                    |
| DAYLIGHT HARVESTING      | YES                    |
| HI OR LOW TRIM           | YES                    |
| BI-LEVEL DIMMING         | YES                    |
| NETWORK TECHNOLOGY       | BLUETOOTH              |
| INSTALLATION TYPE        | INTERNAL               |
| DLC LISTED               | YES + DLC NLC          |
| CONTROL CAPACITY         | 15 BARS                |

**ATTRIBUTES** 

## SILVAIR APP



SILVAIR IS A SOFTWARE AND COMMISSIONING APP THAT CONNECTS AND CONTROLS LIGHTING FIXTURES USING BLUETOOTH MESH TECHNOLOGY.









FOR MORE INFORMATION ON THE SILVAIR APP SCAN BELOW OR SEE PG. 16



## **DETECTION PATTERN / RP-LBI-BLE-PIR-A**