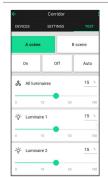

## **SILVAIR APP**

**BI-LEVEL DIMMING** 

**NETWORK TECHNOLOGY** 

SILVAIR IS A SOFTWARE AND COMMISSIONING APP THAT CONNECTS AND CONTROLS LIGHTING FIXTURES USING BLUETOOTH MESH TECHNOLOGY.

FOR MORE INFORMATION ON THE SILVAIR APP SCAN BELOW OR SEE PG. 13  $\,$ 