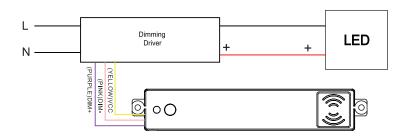

STING      | YES                                       |
| HI OR LOW TRIM           | YES                                       |
| BI-LEVEL DIMMING         | YES                                       |
| NETWORK TECHNOLOGY       | BLUETOOTH                                 |
| INSTALLATION TYPE        | INTERNAL                                  |
| DLC LISTED               | YES + DLC NLC                             |
| CONTROL CAPACITY         | 10 FIXTURES                               |

#### **IR12 REMOTE**



#### **SILVAIR APP**

SILVAIR IS A SOFTWARE AND COMMISSIONING APP THAT CONNECTS AND CONTROLS LIGHTING FIXTURES USING BLUETOOTH MESH TECHNOLOGY.



Auto

15





FOR MORE INFO SCAN ABOVE OR SEE PG. 9

## **DETECTION PATTERN / -OCBT**

- Cuminaire 2





## WIRING DIAGRAM / -OCBT