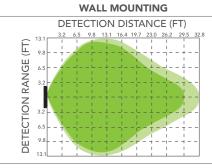

|
| DAYLIGHT HARVESTING      | YES                                       |
| HI OR LOW TRIM           | YES                                       |
| BI-LEVEL DIMMING         | YES                                       |
| NETWORK TECHNOLOGY       | BLUETOOTH                                 |
| INSTALLATION TYPE        | INTERNAL                                  |
| DLC LISTED               | YES + DLC NLC                             |
| CONTROL CAPACITY         | 10 FIXTURES                               |

#### **IR12 REMOTE**



#### **SILVAIR APP**

SILVAIR IS A SOFTWARE AND COMMISSIONING APP THAT CONNECTS AND CONTROLS LIGHTING FIXTURES USING BLUETOOTH MESH TECHNOLOGY.



Auto

15





FOR MORE INFO SCAN ABOVE OR SEE PG. 9

## **DETECTION PATTERN / -OCBT**

- Cuminaire 2





## WIRING DIAGRAM / -OCBT