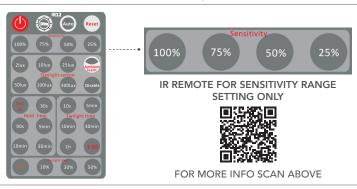

| YES                                       |
| NETWORK LIGHTING CONTROL | YES                                       |
| COMISSIONING METHOD      | SILVAIR APP + IR REMOTE FOR RANGE SETTING |
| REMOTE                   | IR 12                                     |
| DAYLIGHT HARVESTING      | YES                                       |
| HI OR LOW TRIM           | YES                                       |
| BI-LEVEL DIMMING         | YES                                       |
| NETWORK TECHNOLOGY       | BLUETOOTH                                 |
| INSTALLATION TYPE        | INTERNAL                                  |
| DLC LISTED               | YES + DLC NLC                             |
| CONTROL CAPACITY         | 10 FIXTURES                               |

#### **IR12 REMOTE**



#### **SILVAIR APP**

SILVAIR IS A SOFTWARE AND COMMISSIONING APP THAT CONNECTS AND CONTROLS LIGHTING FIXTURES USING BLUETOOTH MESH TECHNOLOGY.



Auto

15





FOR MORE INFO SCAN ABOVE OR SEE PG. 9

## **DETECTION PATTERN / -OCBT**

- Cuminaire 2





## WIRING DIAGRAM / -OCBT