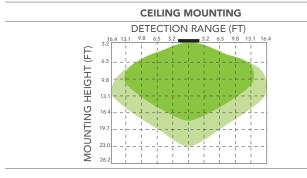

|
| DAYLIGHT HARVESTING      | YES                                       |
| HI OR LOW TRIM           | YES                                       |
| BI-LEVEL DIMMING         | YES                                       |
| NETWORK TECHNOLOGY       | BLUETOOTH                                 |
| INSTALLATION TYPE        | INTERNAL                                  |
| DLC LISTED               | YES + DLC NLC                             |
| CONTROL CAPACITY         | 10 FIXTURES                               |

#### **IR12 REMOTE**



#### **SILVAIR APP**

SILVAIR IS A SOFTWARE AND COMMISSIONING APP THAT CONNECTS AND CONTROLS LIGHTING FIXTURES USING BLUETOOTH MESH TECHNOLOGY.



Auto

15





FOR MORE INFO SCAN ABOVE OR SEE PG. 9

## **DETECTION PATTERN / -OCBT**

- Cuminaire 2





## WIRING DIAGRAM / -OCBT