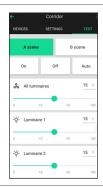

## **SILVAIR APP**

SILVAIR IS A SOFTWARE AND COMMISSIONING APP THAT CONNECTS AND CONTROLS LIGHTING FIXTURES USING BLUETOOTH MESH TECHNOLOGY.

FOR MORE INFORMATION ON THE SILVAIR APP SCAN BELOW OR SEE PG. 11