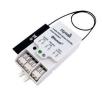

## SILVAIR-READY BLUETOOTH NODE W/ EXTERNAL ANTENNA

ADDING -BT TO THE LIVC PART NUMBER UPGRADES THE FIXTURE W/ A FACTORY INSTALLED **NETWORK LIGHTING CONTROL**. CONNECT THROUGH THE SILVAIR APP ON ROBUST BLUETOOTH MESH. CAN BE PAIRED W/ A SWITCH FOR WIRELESS DIMMING CONTROL OR CONNECT TO OTHER FIXTURES WITH SENSORS TO MAXIMIZE COST SAVINGS.

## **ATTRIBUTES**

| DETECTION TECHNOLOGY     | NONE          |
|--------------------------|---------------|
| DETECTION TYPE           | NONE          |
| SENSOR POWER             | 12VDC         |
| GROUPABLE                | YES           |
| NETWORK LIGHTING CONTROL | YES           |
| COMISSIONING METHOD      | NONE          |
| REMOTE                   | SILVAIR APP   |
| DAYLIGHT HARVESTING      | NO            |
| HI OR LOW TRIM           | YES           |
| BI-LEVEL DIMMING         | NO            |
| NETWORK TECHNOLOGY       | BLUETOOTH     |
| INSTALLATION TYPE        | INTERNAL      |
| DLC LISTED               | YES + DLC NLC |