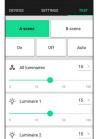

#### **IR12 REMOTE**

SILVAIR IS A SOFTWARE AND COMMISSIONING APP

THAT CONNECTS AND CONTROLS LIGHTING FIXTURES USING BLUETOOTH MESH TECHNOLOGY.

**SILVAIR APP** 

FOR MORE INFO SCAN ABOVE OR SEE PG. 11