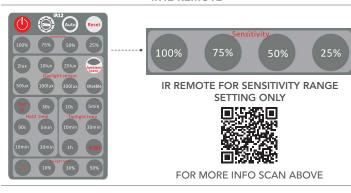

#### **IR12 REMOTE**

SILVAIR IS A SOFTWARE AND COMMISSIONING APP

THAT CONNECTS AND CONTROLS LIGHTING FIXTURES USING BLUETOOTH MESH TECHNOLOGY.

**SILVAIR APP** 

FOR MORE INFO SCAN ABOVE OR SEE PG. 11