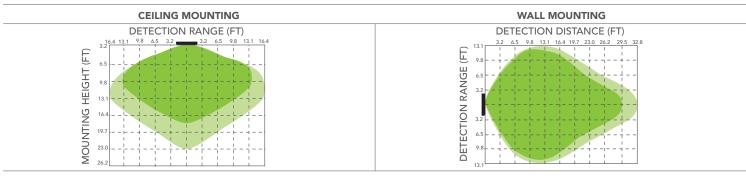

|
| DAYLIGHT HARVESTING      | YES                                       |
| HI OR LOW TRIM           | YES                                       |
| BI-LEVEL DIMMING         | YES                                       |
| NETWORK TECHNOLOGY       | BLUETOOTH                                 |
| INSTALLATION TYPE        | INTERNAL                                  |
| DLC LISTED               | YES + DLC NLC                             |
| CONTROL CAPACITY         | 10 FIXTURES                               |

**ATTRIBUTES** 

#### **IR12 REMOTE**





SILVAIR IS A SOFTWARE AND COMMISSIONING APP

THAT CONNECTS AND CONTROLS LIGHTING FIXTURES USING BLUETOOTH MESH TECHNOLOGY.



**SILVAIR APP** 





FOR MORE INFO SCAN ABOVE OR SEE PG. 11

#### **DETECTION PATTERN / -OCBT**



## WIRING DIAGRAM / -OCBT