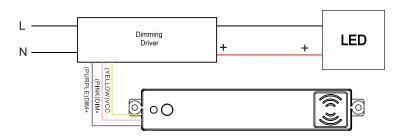

HT HARVESTING      | YES                                       |
| HI OR LOW TRIM           | YES                                       |
| BI-LEVEL DIMMING         | YES                                       |
| NETWORK TECHNOLOGY       | BLUETOOTH                                 |
| INSTALLATION TYPE        | INTERNAL                                  |
| DLC LISTED               | YES + DLC NLC                             |
| CONTROL CAPACITY         | 10 FIXTURES                               |

**ATTRIBUTES** 

#### **IR12 REMOTE**





SILVAIR IS A SOFTWARE AND COMMISSIONING APP

THAT CONNECTS AND CONTROLS LIGHTING FIXTURES USING BLUETOOTH MESH TECHNOLOGY.



**SILVAIR APP** 





FOR MORE INFO SCAN ABOVE OR SEE PG. 11

#### **DETECTION PATTERN / -OCBT**



## WIRING DIAGRAM / -OCBT