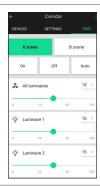

## **SILVAIR APP**

SILVAIR IS A SOFTWARE AND COMMISSIONING APP THAT CONNECTS AND CONTROLS LIGHTING FIXTURES USING BLUETOOTH MESH TECHNOLOGY.

FOR MORE INFORMATION ON THE SILVAIR APP SCAN BELOW OR SEE PG. 12