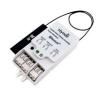

## SILVAIR-READY BLUETOOTH CONTROL NODE W/ EXTERNAL ANTENNA

ADDING -BTX TO THE SCONCE PART NUMBER UPGRADES THE FIXTURE W/ A FACTORY INSTALLED NETWORK LIGHTING CONTROL. CONNECT THROUGH THE SILVAIR APP USING BLUETOOTH MESH TECHNOLOGIES. CAN BE PAIRED W/ A SWITCH FOR WIRELESS DIMMING CONTROL OR CONNECT TO OTHER FIXTURES W/ SENSORS TO MAXIMIZE COST SAVINGS.

## **ATTRIBUTES**

| DETECTION TECHNOLOGY     | NONE          |
|--------------------------|---------------|
| DETECTION TYPE           | NONE          |
| SENSOR POWER             | 12VDC         |
| GROUPABLE                | YES           |
| NETWORK LIGHTING CONTROL | YES           |
| COMISSIONING METHOD      | NONE          |
| REMOTE                   | SILVAIR APP   |
| DAYLIGHT HARVESTING      | NO            |
| HI OR LOW TRIM           | YES           |
| BI-LEVEL DIMMING         | NO            |
| NETWORK TECHNOLOGY       | BLUETOOTH     |
| INSTALLATION TYPE        | INTERNAL      |
| DLC LISTED               | YES + DLC NLC |