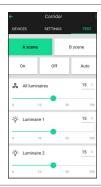

## **SILVAIR APP**

SILVAIR IS A SOFTWARE AND COMMISSIONING APP THAT CONNECTS AND CONTROLS LIGHTING FIXTURES USING BLUETOOTH MESH TECHNOLOGY.

FOR MORE INFORMATION ON THE SILVAIR APP SCAN BELOW OR SEE PG. 12