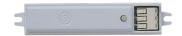

## SILVAIR-READY BLUETOOTH CONTROL NODE

ADDING **-BT** TO THE **SCONCE** PART NUMBER UPGRADES THE FIXTURE W/ A FACTORY INSTALLED **NETWORK LIGHTING CONTROL**. CONNECT THROUGH THE SILVAIR APP USING BLUETOOTH MESH TECHNOLOGIES. CAN BE PAIRED W/ A SWITCH FOR WIRELESS DIMMING CONTROL OR CONNECT TO OTHER FIXTURES W/ SENSORS TO MAXIMIZE COST SAVINGS.

| DETECTION TECHNOLOGY     | NONE          |
|--------------------------|---------------|
| DETECTION TYPE           | NONE          |
| SENSOR POWER             | 12VDC         |
| GROUPABLE                | YES           |
| NETWORK LIGHTING CONTROL | YES           |
| COMISSIONING METHOD      | NONE          |
| REMOTE                   | SILVAIR APP   |
| DAYLIGHT HARVESTING      | NO            |
| HI OR LOW TRIM           | YES           |
| BI-LEVEL DIMMING         | NO            |
| NETWORK TECHNOLOGY       | BLUETOOTH     |
| INSTALLATION TYPE        | INTERNAL      |
| DLC LISTED               | YES + DLC NLC |