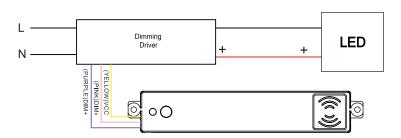

#### SILVAIR-READY BLUETOOTH MICROWAVE AND DAYLIGHT HARVESTING OCCUPANCY SENSOR

ADDING -OCBT TO THE SCONCE PART NUMBER UPGRADES THE FIXTURE W/ A FACTORY INSTALLED NETWORK LIGHTING CONTROL. ONCE CONNECTED THROUGH THE SILVAIR APP, THE BLUETOOTH MICROWAVE MOTION SENSOR AND DAYLIGHT HARVESTING TECHNOLOGY CAN MAXIMIZE ENERGY SAVINGS.