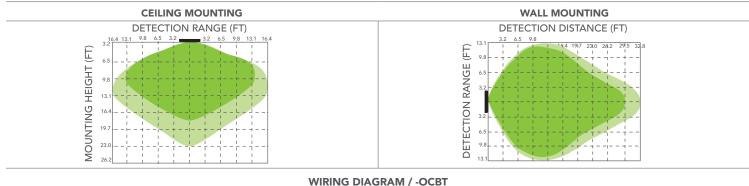

|
| DAYLIGHT HARVESTING      | YES                                       |
| HI OR LOW TRIM           | YES                                       |
| BI-LEVEL DIMMING         | YES                                       |
| NETWORK TECHNOLOGY       | BLUETOOTH                                 |
| INSTALLATION TYPE        | INTERNAL                                  |
| DLC LISTED               | YES + DLC NLC                             |
| CONTROL CAPACITY         | 10 FIXTURES                               |

#### **IR12 REMOTE**



### **SILVAIR APP**

SILVAIR IS A SOFTWARE AND COMMISSIONING APP THAT CONNECTS AND CONTROLS LIGHTING FIXTURES USING BLUETOOTH MESH TECHNOLOGY.



15





FOR MORE INFO SCAN ABOVE OR SEE PG. 12

## **DETECTION PATTERN / -OCBT**