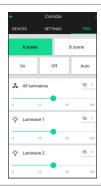

## **SILVAIR APP**

SILVAIR IS A SOFTWARE AND COMMISSIONING APP THAT CONNECTS AND CONTROLS LIGHTING FIXTURES USING BLUETOOTH MESH TECHNOLOGY.

FOR MORE INFORMATION ON THE SILVAIR APP SCAN BELOW OR SEE PG. 21