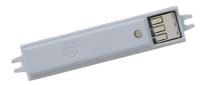

## SILVAIR-READY BLUETOOTH CONTROL NODE

ORDERING RC-BT-HNB131CTL IN ADDITION TO THE T5/T8 PART NUMBER UPGRADES THE FIXTURE W/ A FACTORY INSTALLED NETWORK LIGHTING CONTROL. CONNECT THROUGH THE SILVAIR APP ON ROBUST BLUETOOTH MESH. CAN BE PAIRED W/ A SWITCH FOR WIRELESS DIMMING CONTROL OR CONNECT TO OTHER FIXTURES WITH SENSORS TO MAXIMIZE COST SAVINGS.

| DETECTION TECHNOLOGY     | NONE          |
|--------------------------|---------------|
| DETECTION TYPE           | NONE          |
| SENSOR POWER             | 12VDC         |
| GROUPABLE                | YES           |
| NETWORK LIGHTING CONTROL | YES           |
| COMISSIONING METHOD      | NONE          |
| REMOTE                   | SILVAIR APP   |
| DAYLIGHT HARVESTING      | NO            |
| HI OR LOW TRIM           | YES           |
| BI-LEVEL DIMMING         | NO            |
| NETWORK TECHNOLOGY       | BLUETOOTH     |
| INSTALLATION TYPE        | INTERNAL      |
| DLC LISTED               | YES + DLC NLC |