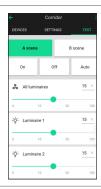

## **SILVAIR APP**

SILVAIR IS A SOFTWARE AND COMMISSIONING APP THAT CONNECTS AND CONTROLS LIGHTING FIXTURES USING BLUETOOTH MESH TECHNOLOGY.

FOR MORE INFORMATION ON THE SILVAIR APP SCAN BELOW OR SEE PG. 21