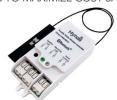

## SILVAIR-READY BLUETOOTH NODE W/ EXTERNAL ANTENNA

ORDERING RC-BTX-HNB136 IN ADDITION TO THE T5/T8 PART NUMBER UPGRADES THE FIXTURE W/ A FACTORY INSTALLED NETWORK LIGHTING CONTROL. CONNECT THROUGH THE SILVAIR APP ON ROBUST BLUETOOTH MESH. CAN BE PAIRED W/ A SWITCH FOR WIRELESS DIMMING CONTROL OR CONNECT TO OTHER FIXTURES W/ SENSORS TO MAXIMIZE COST SAVINGS.

## **DETECTION TECHNOLOGY** NONE **DETECTION TYPE** NONE **SENSOR POWER** 12VDC **GROUPABLE** YES **NETWORK LIGHTING CONTROL** YES **COMISSIONING METHOD** NONE **REMOTE** SILVAIR APP **DAYLIGHT HARVESTING** NO HI OR LOW TRIM YES **BI-LEVEL DIMMING** NO **NETWORK TECHNOLOGY BLUETOOTH INSTALLATION TYPE INTERNAL DLC LISTED** YES + DLC NLC