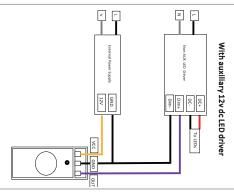

|
| NETWORK LIGHTING CONTROL | YES                    |
| COMISSIONING METHOD      | SILVAIR APP            |
| REMOTE                   | IR 12                  |
| DAYLIGHT HARVESTING      | YES                    |
| HI OR LOW TRIM           | YES                    |
| BI-LEVEL DIMMING         | YES                    |
| NETWORK TECHNOLOGY       | BLUETOOTH              |
| INSTALLATION TYPE        | INTERNAL               |
| DLC LISTED               | YES + DLC NLC          |

#### **SILVAIR APP**



SILVAIR IS A SOFTWARE AND COMMISSIONING APP THAT CONNECTS AND CONTROLS LIGHTING FIXTURES USING BLUETOOTH MESH TECHNOLOGY.





FOR MORE INFORMATION ON THE SILVAIR APP SCAN BELOW OR SEE PG. 21



## **DETECTION PATTERN**

TOP VIEW SIDE VIEW





#### WIRING DIAGRAM / RC-OCCBT-HNB131PIR