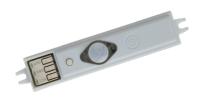

### SILVAIR-READY BLUETOOTH MICROWAVE AND DAYLIGHT HARVESTING OCCUPANCY SENSOR

ORDERING RC-OCCBT-HNB131PIR IN ADDITION TO THE T5/T8
PART NUMBER UPGRADES THE FIXTURE W/ A FACTORY INSTALLED
NETWORK LIGHTING CONTROL. ONCE CONNECTED THROUGH THE
SILVAIR APP, THE BLUETOOTH PIR MOTION SENSOR AND DAYLIGHT
HARVESTING TECHNOLOGY CAN MAXIMIZE ENERGY SAVINGS.

| DETECTION TECHNOLOGY     | PASSIVE INFRARED (PIR) |
|--------------------------|------------------------|
| DETECTION TYPE           | OCCUPANCY / VACANCY    |
| SENSOR POWER             | 12VDC                  |
| GROUPABLE                | YES                    |
| NETWORK LIGHTING CONTROL | YES                    |
| COMISSIONING METHOD      | SILVAIR APP            |
| REMOTE                   | IR 12                  |
| DAYLIGHT HARVESTING      | YES                    |
| HI OR LOW TRIM           | YES                    |
| BI-LEVEL DIMMING         | YES                    |
| NETWORK TECHNOLOGY       | BLUETOOTH              |
| INSTALLATION TYPE        | INTERNAL               |
| DLC LISTED               | YES + DLC NLC          |