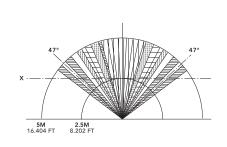

PABLE                | YES                    |
| NETWORK LIGHTING CONTROL | YES                    |
| COMISSIONING METHOD      | SILVAIR APP            |
| REMOTE                   | IR 12                  |
| DAYLIGHT HARVESTING      | YES                    |
| HI OR LOW TRIM           | YES                    |
| BI-LEVEL DIMMING         | YES                    |
| NETWORK TECHNOLOGY       | BLUETOOTH              |
| INSTALLATION TYPE        | INTERNAL               |
| DLC LISTED               | YES + DLC NLC          |

#### **SILVAIR APP**



SILVAIR IS A SOFTWARE AND COMMISSIONING APP THAT CONNECTS AND CONTROLS LIGHTING FIXTURES USING BLUETOOTH MESH TECHNOLOGY.





FOR MORE INFORMATION ON THE SILVAIR APP SCAN BELOW OR SEE PG. 21



## **DETECTION PATTERN**

TOP VIEW SIDE VIEW





#### WIRING DIAGRAM / RC-OCCBT-HNB131PIR