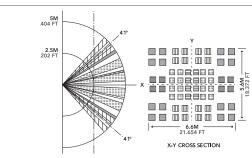

BLE                | YES                    |
| NETWORK LIGHTING CONTROL | YES                    |
| COMISSIONING METHOD      | SILVAIR APP            |
| REMOTE                   | IR 12                  |
| DAYLIGHT HARVESTING      | YES                    |
| HI OR LOW TRIM           | YES                    |
| BI-LEVEL DIMMING         | YES                    |
| NETWORK TECHNOLOGY       | BLUETOOTH              |
| INSTALLATION TYPE        | INTERNAL               |
| DLC LISTED               | YES + DLC NLC          |

#### **SILVAIR APP**



SILVAIR IS A SOFTWARE AND COMMISSIONING APP THAT CONNECTS AND CONTROLS LIGHTING FIXTURES USING BLUETOOTH MESH TECHNOLOGY.





FOR MORE INFORMATION ON THE SILVAIR APP SCAN BELOW OR SEE PG. 21



## **DETECTION PATTERN**

TOP VIEW SIDE VIEW





#### WIRING DIAGRAM / RC-OCCBT-HNB131PIR