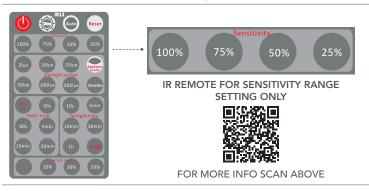

### **IR12 REMOTE**

SILVAIR IS A SOFTWARE AND COMMISSIONING APP THAT CONNECTS AND CONTROLS LIGHTING FIXTURES USING BLUETOOTH MESH TECHNOLOGY.

10 FIXTURES

FOR MORE INFO SCAN ABOVE OR SEE PG. 21