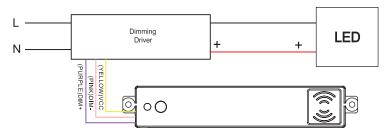

YLIGHT HARVESTING TECHNOLOGY CAN MAXIMIZE ENERGY SAVINGS.



#### **DETECTION TECHNOLOGY** MICROWAVE **DETECTION TYPE** OCCUPANCY / VACANCY **SENSOR POWER** 12VDC **GROUPABLE** YES **NETWORK LIGHTING CONTROL** YES **COMISSIONING METHOD** SILVAIR APP + IR REMOTE FOR RANGE SETTING **REMOTE** IR 12 **DAYLIGHT HARVESTING** YES HI OR LOW TRIM YES **BI-LEVEL DIMMING** YES **NETWORK TECHNOLOGY BLUETOOTH INSTALLATION TYPE** INTERNAL **DLC LISTED** YES + DLC NLC

### **IR12 REMOTE**





SILVAIR IS A SOFTWARE AND COMMISSIONING APP THAT CONNECTS AND CONTROLS LIGHTING FIXTURES USING BLUETOOTH MESH TECHNOLOGY.

10 FIXTURES







FOR MORE INFO SCAN ABOVE OR SEE PG. 21

## **DETECTION PATTERN / RC-OMWBT-MW-7-BLE-SR**

**CONTROL CAPACITY** 

Off

Auto

15

15



# WIRING DIAGRAM / RC-OMWBT-MW-7-BLE-SR