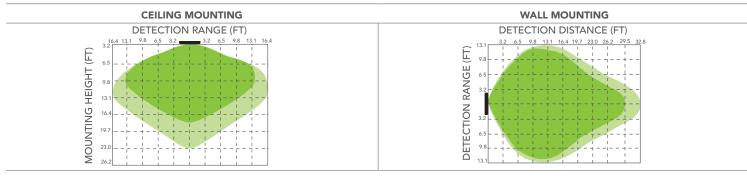

## **DETECTION PATTERN / RC-OMWBT-MW-7-BLE-SR**

**CONTROL CAPACITY** 

Off

Auto

15

15