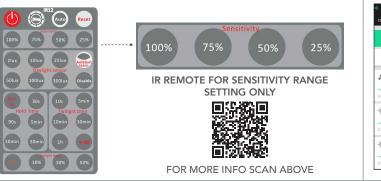

**IR12 REMOTE** 

| PASSIVE INFRARED (PIR)                    |
|-------------------------------------------|
| OCCUPANCY / VACANCY                       |
| 12VDC                                     |
| YES                                       |
| YES                                       |
| SILVAIR APP + IR REMOTE FOR RANGE SETTING |
| IR 12                                     |
| YES                                       |
| YES                                       |
| YES                                       |
| BLUETOOTH                                 |
| INTERNAL                                  |
| YES + DLC NLC                             |
|                                           |

#### SILVAIR APP

SILVAIR IS A SOFTWARE AND COMMISSIONING APP THAT CONNECTS AND CONTROLS LIGHTING FIXTURES USING BLUETOOTH MESH TECHNOLOGY.

FOR MORE INFO SCAN ABOVE OR SEE PG. 14

**DETECTION PATTERN / -OCCBT** 