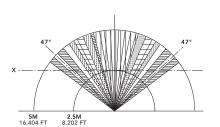

#### SILVAIR APP

SILVAIR IS A SOFTWARE AND COMMISSIONING APP THAT CONNECTS AND CONTROLS LIGHTING FIXTURES USING BLUETOOTH MESH TECHNOLOGY.

FOR MORE INFO SCAN ABOVE OR SEE PG. 14

**DETECTION PATTERN / -OCCBT** 

TOP VIEW