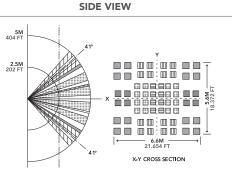

#### SILVAIR APP

SILVAIR IS A SOFTWARE AND COMMISSIONING APP THAT CONNECTS AND CONTROLS LIGHTING FIXTURES USING BLUETOOTH MESH TECHNOLOGY.

FOR MORE INFO SCAN ABOVE OR SEE PG. 14

**DETECTION PATTERN / -OCCBT** 

TOP VIEW