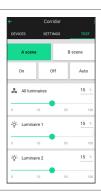

## SILVAIR APP

SILVAIR IS A SOFTWARE AND COMMISSIONING APP THAT CONNECTS AND CONTROLS LIGHTING FIXTURES USING BLUETOOTH MESH TECHNOLOGY.

FOR MORE INFORMATION ON THE SILVAIR APP SCAN BELOW OR SEE PG. 10