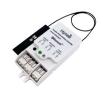

## RemPhos

. ANTENNA -BIX

ADDING -BTX TO THE PART NUMBER UPGRADES THE FIXTURE WITH A FACTORY INSTALLED **NETWORK LIGHTING CONTROL**. CONNECT THROUGH THE SILVAIR APP ON ROBUST BLUETOOTH MESH. CAN BE PAIRED WITH A SWITCH FOR WIRELESS DIMMING CONTROL OR CONNECT TO OTHER FIXTURES WITH SENSORS TO MAXIMIZE COST SAVINGS.

## **ATTRIBUTES**

| DETECTION TECHNOLOGY     | NONE          |
|--------------------------|---------------|
| DETECTION TYPE           | NONE          |
| SENSOR POWER             | 12VDC         |
| GROUPABLE                | YES           |
| NETWORK LIGHTING CONTROL | YES           |
| COMISSIONING METHOD      | NONE          |
| REMOTE                   | SILVAIR APP*  |
| DAYLIGHT HARVESTING      | NO            |
| HI OR LOW TRIM           | YES           |
| BI-LEVEL DIMMING         | NO            |
| NETWORK TECHNOLOGY       | BLUETOOTH     |
| INSTALLATION TYPE        | INTERNAL      |
| DLC LISTED               | YES + DLC NLC |