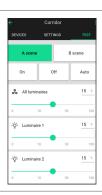

## **SILVAIR APP**

SILVAIR IS A SOFTWARE AND COMMISSIONING APP THAT CONNECTS AND CONTROLS LIGHTING FIXTURES USING BLUETOOTH MESH TECHNOLOGY.

FOR MORE INFORMATION ON THE SILVAIR APP SCAN BELOW OR SEE PG. 10