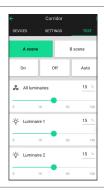

## **SILVAIR APP**

SILVAIR IS A SOFTWARE AND COMMISSIONING APP THAT CONNECTS AND CONTROLS LIGHTING FIXTURES USING BLUETOOTH MESH TECHNOLOGY.

FOR MORE INFORMATION ON THE SILVAIR APP SCAN BELOW OR SEE PG. 10