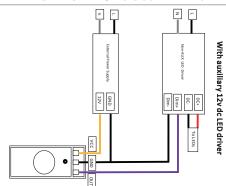

|
| COMISSIONING METHOD      | SILVAIR APP            |
| REMOTE                   | IR 12                  |
| DAYLIGHT HARVESTING      | YES                    |
| HI OR LOW TRIM           | YES                    |
| BI-LEVEL DIMMING         | YES                    |
| NETWORK TECHNOLOGY       | BLUETOOTH              |
| INSTALLATION TYPE        | INTERNAL               |
| DLC LISTED               | YES + DLC NLC          |

\*SEE PAGE 10 FOR MORE INFORMATION ON SILVAIR APP

#### **SILVAIR APP**



SILVAIR IS A SOFTWARE AND COMMISSIONING APP THAT CONNECTS AND CONTROLS LIGHTING FIXTURES USING BLUETOOTH MESH TECHNOLOGY.





FOR MORE INFORMATION ON THE SILVAIR APP SCAN BELOW OR SEE PG. 10



## **DETECTION PATTERN**

TOP VIEW SIDE VIEW





### WIRING DIAGRAM / RC-OCCBT-HNB131PIR