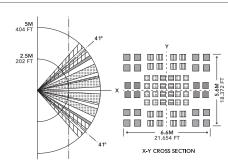

WORK LIGHTING CONTROL | YES                    |
| COMISSIONING METHOD      | SILVAIR APP            |
| REMOTE                   | IR 12                  |
| DAYLIGHT HARVESTING      | YES                    |
| HI OR LOW TRIM           | YES                    |
| BI-LEVEL DIMMING         | YES                    |
| NETWORK TECHNOLOGY       | BLUETOOTH              |
| INSTALLATION TYPE        | INTERNAL               |
| DLC LISTED               | YES + DLC NLC          |

\*SEE PAGE 10 FOR MORE INFORMATION ON SILVAIR APP

#### **SILVAIR APP**



SILVAIR IS A SOFTWARE AND COMMISSIONING APP THAT CONNECTS AND CONTROLS LIGHTING FIXTURES USING BLUETOOTH MESH TECHNOLOGY.





FOR MORE INFORMATION ON THE SILVAIR APP SCAN BELOW OR SEE PG. 10



## **DETECTION PATTERN**

TOP VIEW SIDE VIEW





### WIRING DIAGRAM / RC-OCCBT-HNB131PIR