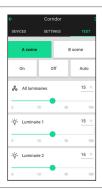

\*SEE PAGE 10 FOR MORE INFORMATION ON SILVAIR APP

#### **SILVAIR APP**

SILVAIR IS A SOFTWARE AND COMMISSIONING APP THAT CONNECTS AND CONTROLS LIGHTING FIXTURES USING BLUETOOTH MESH TECHNOLOGY.

FOR MORE INFORMATION ON THE SILVAIR APP SCAN BELOW OR SEE PG. 10