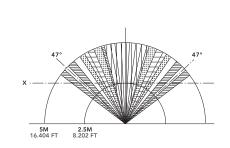

ETWORK LIGHTING CONTROL | YES                    |
| COMISSIONING METHOD      | SILVAIR APP            |
| REMOTE                   | IR 12                  |
| DAYLIGHT HARVESTING      | YES                    |
| HI OR LOW TRIM           | YES                    |
| BI-LEVEL DIMMING         | YES                    |
| NETWORK TECHNOLOGY       | BLUETOOTH              |
| INSTALLATION TYPE        | INTERNAL               |
| DLC LISTED               | YES + DLC NLC          |

\*SEE PAGE 10 FOR MORE INFORMATION ON SILVAIR APP

#### **SILVAIR APP**



SILVAIR IS A SOFTWARE AND COMMISSIONING APP THAT CONNECTS AND CONTROLS LIGHTING FIXTURES USING BLUETOOTH MESH TECHNOLOGY.





FOR MORE INFORMATION ON THE SILVAIR APP SCAN BELOW OR SEE PG. 10



## **DETECTION PATTERN**

TOP VIEW SIDE VIEW





### WIRING DIAGRAM / RC-OCCBT-HNB131PIR