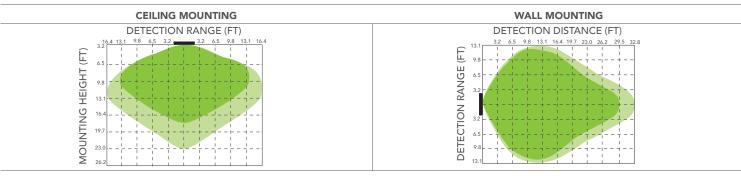

| DETECTION TECHNOLOGY     | MICROWAVE                                  |
|--------------------------|--------------------------------------------|
| DETECTION TYPE           | OCCUPANCY / VACANCY                        |
| SENSOR POWER             | 12VDC                                      |
| GROUPABLE                | YES                                        |
| NETWORK LIGHTING CONTROL | YES                                        |
| COMISSIONING METHOD      | SILVAIR APP* + IR REMOTE FOR RANGE SETTING |
| REMOTE                   | IR 12                                      |
| DAYLIGHT HARVESTING      | YES                                        |
| HI OR LOW TRIM           | YES                                        |
| BI-LEVEL DIMMING         | YES                                        |
| NETWORK TECHNOLOGY       | BLUETOOTH                                  |
| INSTALLATION TYPE        | INTERNAL                                   |
| DLC LISTED               | YES + DLC NLC                              |
| CONTROL CAPACITY         | 10 FIXTURES                                |
|                          |                                            |