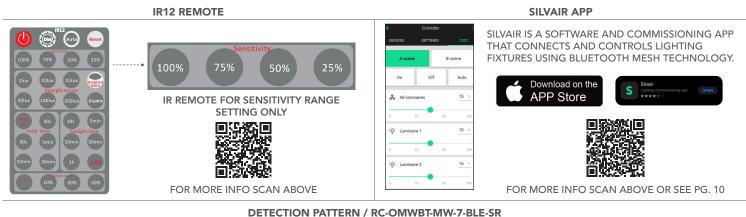

## **Remphos** NETWORK LIGHTING CONTROL NODE + MICROWAVE MOTION & DAYLIGHT SENSOR / RC-OMWBT-MW-7-BLE-SR

ORDERING RC-OMWBT-MW-7-BLE-SR IN ADDITION TO THE LBE PART NUMBER UPGRADES THE FIXTURE WITH A FACTORY INSTALLED NETWORK LIGHTING CONTROL. ONCE CONNECTED THROUGH THE SILVAIR APP, THE BLUETOOTH MICROWAVE MOTION SENSOR AND DAYLIGHT HARVESTING TECHNOLOGY CAN MAXIMIZE ENERGY SAVINGS.

**ATTRIBUTES** 

\*SEE PAGE 10 FOR MORE INFORMATION ON SILVAIR APP