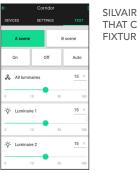

\*SEE PAGE 10 FOR MORE INFORMATION ON SILVAIR APP

**SILVAIR APP** 

FOR MORE INFORMATION ON THE SILVAIR APP SCAN BELOW OR SEE PG. 10

SILVAIR IS A SOFTWARE AND COMMISSIONING APP THAT CONNECTS AND CONTROLS LIGHTING FIXTURES USING BLUETOOTH MESH TECHNOLOGY.