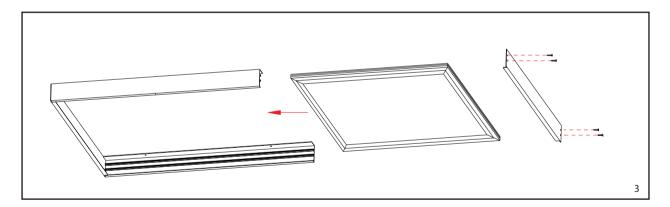

- 1 Put the four peices of frame together and fix them by screws.
- 2 Fix the frame onto the wall by screws.
- 3 Dismantle one piece of frame and put the LED panel into the frame.
- 4 Fix the frame by putting back the dismantled part.