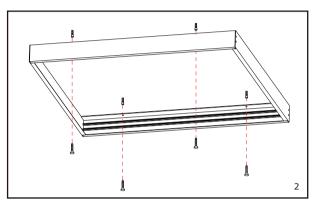

- 1 Put the four peices of frame together and fix them by screws.
- 2 Fix the frame onto the wall by screws.
- 3 Dismantle one piece of frame and put the LED panel into the frame.
- 4 Fix the frame by putting back the dismantled part.