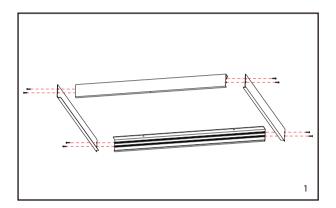

- 1 Put the four peices of frame together and fix them by screws.
- 2 Fix the frame onto the wall by screws.
- 3 Dismantle one piece of frame and put the LED panel into the frame.
- 4 Fix the frame by putting back the dismantled part.