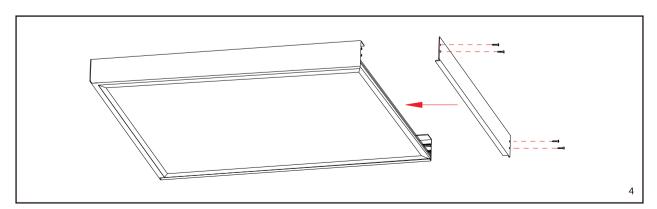

- 1 Put the four peices of frame together and fix them by screws.
- 2 Fix the frame onto the wall by screws.
- 3 Dismantle one piece of frame and put the LED panel into the frame.
- 4 Fix the frame by putting back the dismantled part.