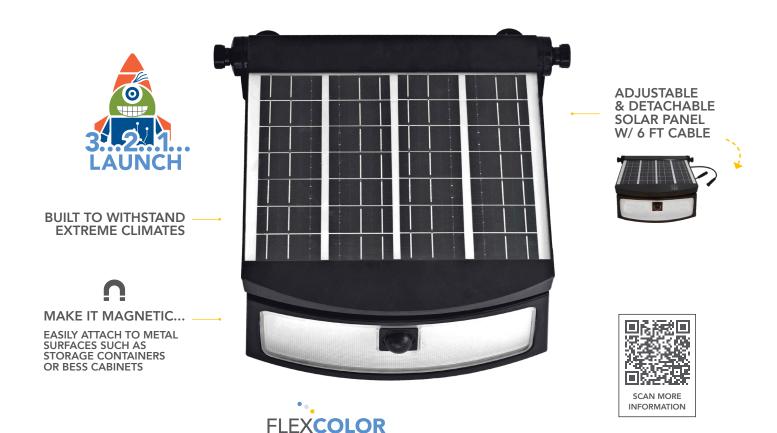

## FLEXCOLOR SOLAR WALL PACK

OFF-GRID — 100% POWERED BY THE SUN

SWITCH BETWEEN 3 CCTs

| PART #                  | UPC          | COMPARES TO | LUMENS | сст                            | LISTINGS |
|-------------------------|--------------|-------------|--------|--------------------------------|----------|
| SL-SWL-16L-FC-BK-G3     | 197810000075 | 100W HID    | 1600   | FLEXCOLOR<br>3000K/4000K/5000K | C€ F©    |
| ∩ SL-SWL-16L-FC-BK-G3-M | 197810029700 |             |        |                                |          |

OPERATING MODES \*\*CONSTANT BRIGHTNESS | \*\*MOTION SENSING