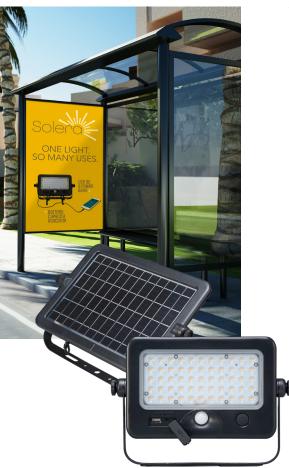

# MULTIFUNCTIONAL FLOOD LIGHT

\* INCLUDES USB PORT SO Light Engine can be used As a power bank

The Solera Solar Lighting Multifunctional Flood Light features a flexible design, the light engine can be used separately or connected to the solar panel.

- Perfect for transit stops, schools and garages.
- Two operating modes

**CONSTANT BRIGHTNESS** Used when light engine is not connected with the solar panel. Can be set at 30% or 100% brightness.

MOTION SENSING Used when light engine is connected to the solar panel. Automatically turns on to 100% when motion is detected (within 18 ft.) and then turns to 5% when no motion is detected. (Can also be set to run at 100% for 5 hours & then switch to above motions sensing mode.)

- Comparable to 70W HID.
- 9'10" cable between panel and light engine.
- PIR Sensor included.
- Battery indicator shows when the battery is at 25%, 50%, 75% and 100%.
- Li-Ion battery lasts at least 1500 charge cycles and is replaceable.
- See pg. 2 for photometrics.