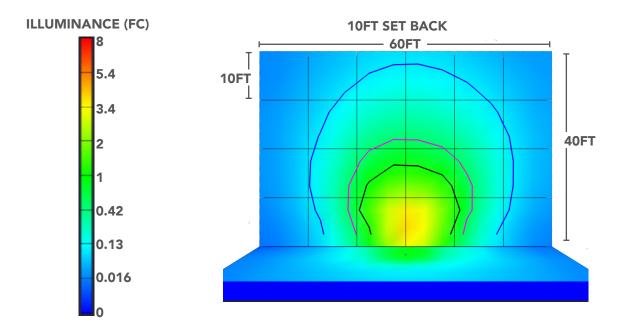

## **TECHNICAL INFORMATION**

#### **PHOTOMETRICS**

| FOOT CANDLES | ISO-LINE COLOR |  |  |  |
|--------------|----------------|--|--|--|
| 1 FC         | BLACK          |  |  |  |
| 0.5 FC       | MAGENTA        |  |  |  |
| 0.1 FC       | BLUE           |  |  |  |