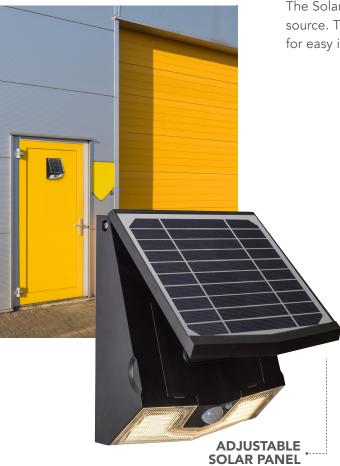

## **MAGNETIC MOUNTING WALL PACK LIGHT**

The Solar Wall Pack Light features an all-in-one design. No need for a power source. The magnetic mounting Solar Wall Packs come with powerful magnets, for easy installation on metal surfaces.

- Compares to 100W HID.
- Includes four ceramic round base pot magnets that can hold up to 35 lbs. each for a total pull strength of 140 lbs.
- Three operating modes to choose from (see instructions for details).
- Adjust solar panel angle to maximize sunlight gathering.
- Advanced LiFePO4 battery lasts at least 2000 charge cycles.
- Dimensions (H x W x D): 12" x 10" x 5"