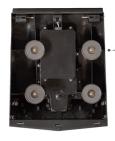

- Compares to 100W HID.
- Includes four ceramic round base pot magnets that can hold up to 35 lbs. each for a total pull strength of 140 lbs.
- Three operating modes to choose from (see instructions for details).
- Adjust solar panel angle to maximize sunlight gathering.
- Advanced LiFePO4 battery lasts at least 2000 charge cycles.
- Dimensions (H x W x D): 12" x 10" x 5"

**EACH MAGNET HOLDS UP TO 35 LBS** 

OPERATING TEMP

**COMPARES TO** CE F© SL-SWL-15W-40K-BK-G2-M 197810000266 100W HID 1500 4000K

847.380.3540 • led-llc.com • sales@led-llc.com