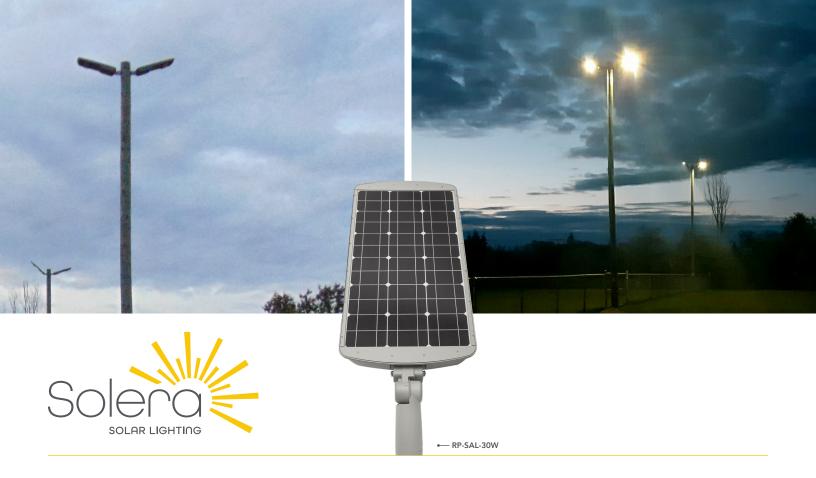

#### **PRODUCT USED**

RP-SAL-30W ALL-IN-ONE SOLAR AREA LIGHT

# **SOLUTION**

The park was fitted with (4) All-in-One Solar Area Lights (RP-SAL-30W) mounted on (2) 34FT poles to provide adequate lighting throughout the night.

# **RESULTS**

With the new All-in-One Solar Area Lights installed, the city's dg owners can now enjoy a safer environment at night. The city of Sudbury found that "THE AREA LIGHT WAS EASY TO INSTALL AND CONVENIENT TO PROGRAM WITH THE REMOTE CONTROL." Ultimately, the city of Sudbury chose to use Solera in Azila Dog Park based on its affordable, high quality products.