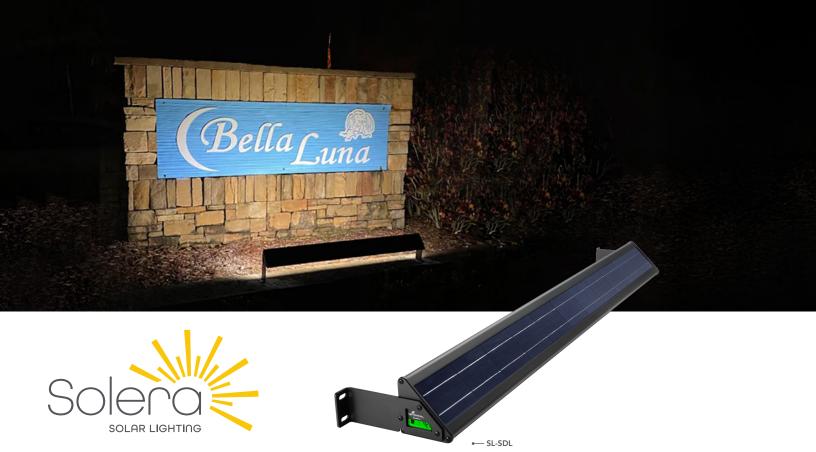

## SITUATION

The HOA at Bella Luna wanted to bring attention and added safety to their main entrance, however there was no power available and trenching new wires was out of the question due to budget constraints.

## SOLUTION

An off-grid solar display light was mounted at the base of the sign with the LED light engine angled up onto the surface. The solar panel is positioned to capture the maximum amount of sun throughout the day.

## RESULTS

Amazing light output from a completely off-grid solar light will provide years of costfree illumination to help enrich the entrance sign and surrounding landscaping. The area is now safer and more welcoming. The solar display light is a **"VERY IMPRESSIVE SOLAR LIGHT WITH AN AMAZINGLY BRIGHT LIGHT OUTPUT"** which made it the perfect upgrade for the neighborhood.