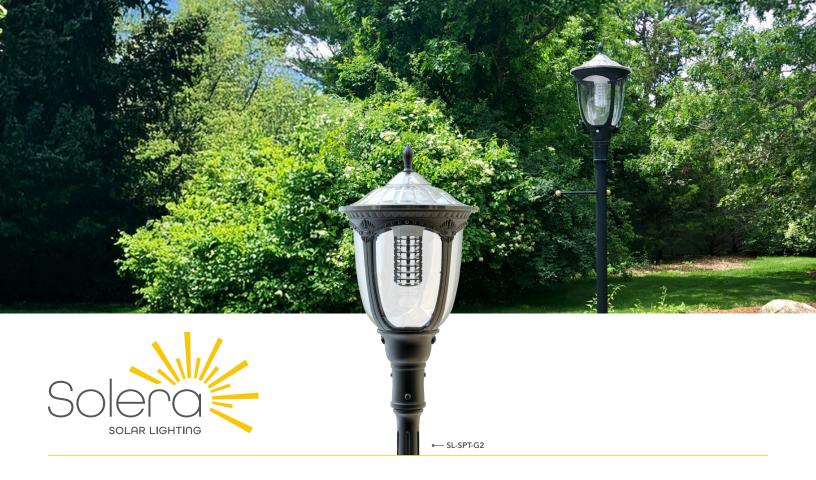

#### **SOLUTION**

The old glass lanterns were replaced with Solar Post Top Fixtures (SL-SPT-G2) throughout the country club.

#### **RESULTS**

With the new off-grid solar post top lights, the country club now has the perfect blend of visual elegance and light output along with easy low-cost installation. Due to the upgrade in off-grid technology, "THESE SOLAR FIXTURES SOLVED A MAJOR SAFETY CONCERN THAT OUR RESIDENTS HAD." Ultimately, the country club chose to use Solera based on its high quality off-grid products that require no digging or trenching to install.