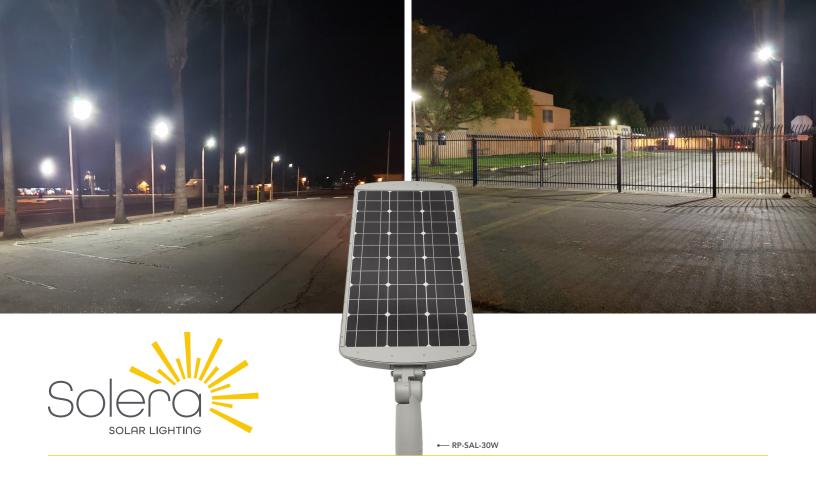

## **PRODUCT USED**

RP-SAL-30W ALL-IN-ONE SOLAR AREA LIGHT

## **SITUATION**

The school parking lot was not adequately lit and lacked power along the perimeter, and the school's budget did not allow for trenching and wiring to the far side of the parking lot.

### **SOLUTION**

The park was fitted with (15) All-in-One Solar Area Lights (RP-SAL-30W) mounted on 15FT poles that were spaced along the roadside of the parking lot.

# **RESULTS**

Delano High School has a brightly lit parking lot with zero operating cost, improving safety & security for students, faculty and visitors. The solar area lights "ARE PERFORMING VERY WELL FOR THE SCHOOL & INSTALLATION WAS SIMPLE AS CAN BE." Ultimately, Delano High School chose to use Solera based on its high quality products that make off-grid lighting more affordable than hard wiring.