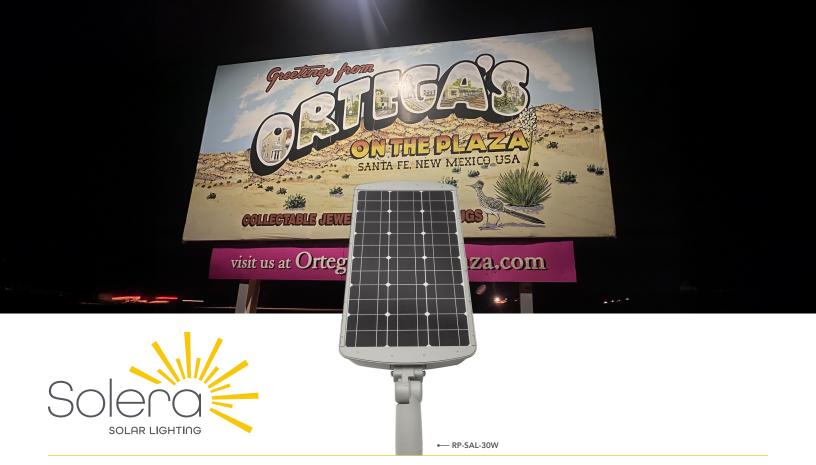

# SITUATION

Ortega's 24 FT x12 FT billboard needed to be illuminated. The billboard was located in the desert with no existing lighting or access to power which made the installation of traditional lighting difficult.

# SOLUTION

The billboard, along with seven other billboards, was fitted with the All-in-One Solar Area Light (RP-SAL-30W) to help illuminate the billboard late at night.

# RESULTS

With the new off-grid solar area light installed, Ortega's now has a highly visible billboard that is certain to attract business. The solar area light installations "WERE SUPER QUICK AND EASY USING THE TRUNNION STYLE BRACKETS." After considering options such as complicated solar systems with remote battery cells, it was clear that the All-in-One Solera Area Light was the perfect product to illuminate the billboards.