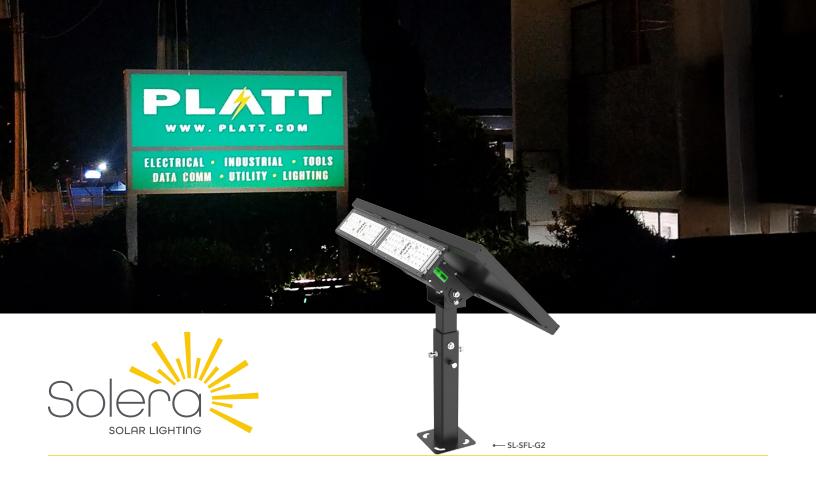

# **SITUATION**

This particular Platt branch is located along a busy, but dark highway. Their company sign has never been lit and budget dollars only allowed for landscape lighting that wasn't bright enough to properly illuminate the sign.

#### **SOLUTION**

The company installed (1) Solar Flood Light (SL-SFL-G2) amongst the landscaping. The panel was orientated to collect maximum solar charge, while the LED light engine was directed towards the most visible side of the sign.

### **RESULTS**

As the photo shows, a very well lit, company sign now proudly shows the Platt logo; all achieved with no trenching or wiring and no power consumption. The solar flood lights was installed "INTO THE LANDSCAPING AND SECURED IT TO A BLOCK ALL IN 5 MINUTES!" Ultimately, Platt Electric Supply chose to use Solera based on its high quality products and affordable off-grid lighting solutions.