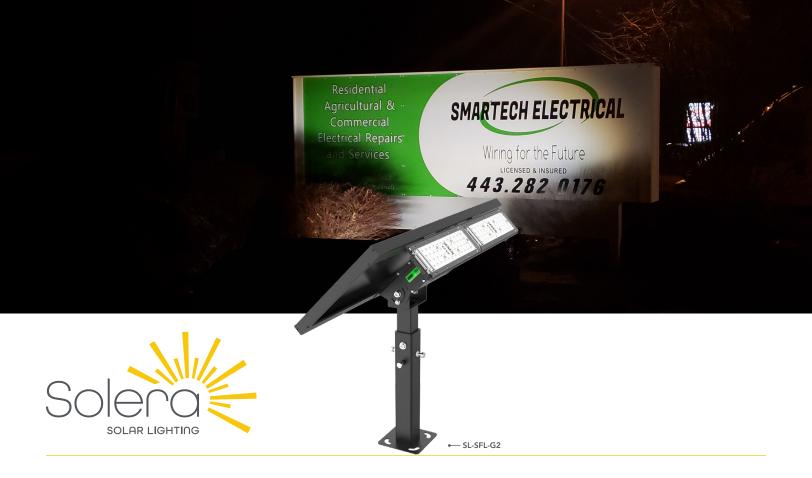

#### **PRODUCT USED**

SL-SFL-20W-40K-BK-G2 SOLAR FLOOD LIGHT

## **SITUATION**

Smartech Electrical's entrance sign needed to be illuminated at night. The costs to trench and run wire under a concrete pad parking lot was hindering them from installing lighting for the company sign.

### **SOLUTION**

The sign was illuminated with (1) Solar Flood Light (SL-SFL-G2) without having to dig trenching and run wiring to the light.

#### **RESULTS**

With the new off-grid solar flood light installed, everyone can now see the company sign throughout the night. The off-grid technology of the solar flood light "WAS THE PERFECT SOLUTION TO ILLUMINATE SMARTECH'S SIGNAGE, WHEN RUNNING POWER WAS NOT AN OPTION." Ultimately, Smartech Electrical chose to use Solera based on its high quality products w/ high light output at costs more affordable over trenching and wiring equivalents.