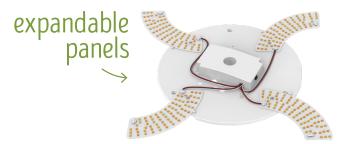

## future-proof outdated fixtures

- Center mounting hole in driver makes installation quick and easy.
- flexWATT allows for versitility on installations.
- flexCOLOR allows for a reduction in stocked skus.
- Used as the light engine for our Base Drum fixtures.