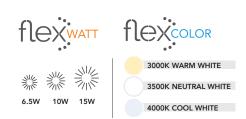

## future-proof outdated fixtures

- Center mounting hole in driver makes installation quick and easy.
- flexWATT allows for versitility on installations.
- flexCOLOR allows for a reduction in stocked skus.
- Used as the light engine for our Base Drum fixtures.

| PART #                | UPC          | WATTAGE      | LUMENS        | сст               |
|-----------------------|--------------|--------------|---------------|-------------------|
| RP-B-CR-9N-12L-40K-WC | 844006069452 | 6.5W/10W/15W | 800/1200/1800 | 3000K/3500K/4000K |