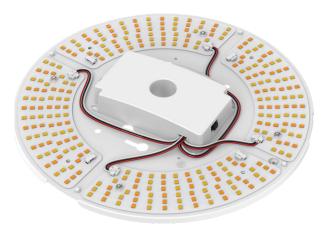

## **RP-B-CR** CIRCULAR DRUM RETROFIT

## RemPhosBASE

## future-proof outdated fixtures

- Center mounting hole in driver makes installation quick and easy.
- flexWATT allows for versitility on installations.
- flexCOLOR allows for a reduction in stocked skus.
- Used as the light engine for our Base Drum fixtures.