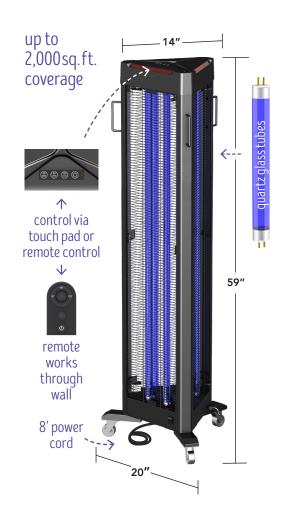

## significantly reduces the presence of surface & airborne pathogens

- Germicidal UV-C Tower fixture with 253.7nm wavelength has a proven track record for use in germicidal applications.
- Select from 3 timing options 30 min, 60 min, or 120 mins.
- Designed with safety in mind. Once disinfection time is set by remote control, there is a safety delay before the UV-C light turns on, giving the user time to exit the space.
- Integrated motion sensor will detect any movement and immediately deactivate the fixture if someone mistakenly walks into the space while the light is on.
- Moveable & compact. Simply wheel tower to desired location, and disinfect.
- Perfect for hotels, schools, theaters & gyms.