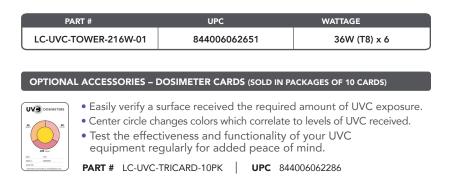

## LumiCleanse<sup>™</sup> UV-C TOWER ULTRAVIOLET GERMICIDAL PORTABLE TOWER

VOLTAGE

OZONE-EREE\*

HELPS ELIMINATE THESE PATHOGENS

## significantly reduces the presence of surface & airborne pathogens

- Germicidal UV-C Tower fixture with 253.7nm wavelength has a proven track record for use in germicidal applications.
- Select from 3 timing options 30 min, 60 min, or 120 mins.
- Designed with safety in mind. Once disinfection time is set by remote control, there is a safety delay before the UV-C light turns on, giving the user time to exit the space.
- Integrated motion sensor will detect any movement and immediately deactivate the fixture if someone mistakenly walks into the space while the light is on.
- Moveable & compact. Simply wheel tower to desired location, and disinfect.
- Perfect for hotels, schools, theaters & gyms.