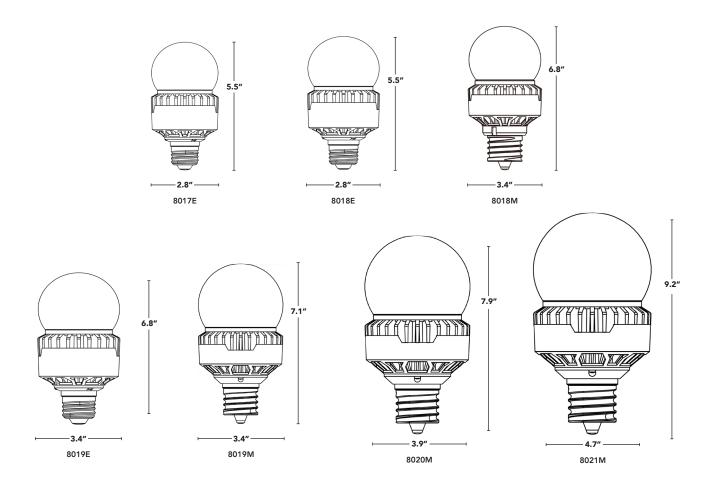

OPERATING

ENCLOSED

50,000hrs

INGRESS PROTECTION

| PART #          | UPC          | REPLACES | WATTAGE | LUMENS         | COLOR (K)         | BASE |
|-----------------|--------------|----------|---------|----------------|-------------------|------|
| LED-8017E345-G3 | 844006080143 | 150W INC | 20W     | 2400/2700/2600 | 3000K/4000K/5000K | E26  |
| LED-8018E345-G3 | 844006080181 | 200W INC | 25W     | 3000/3375/3250 | 3000K/4000K/5000K | E26  |
| LED-8019E345-G3 | 844006080198 | 300W INC | 35W     | 4200/4725/4550 | 3000K/4000K/5000K | E26  |
| LED-8019M345-G3 | 844006080204 | 175W HID | 35W     | 4200/4725/4550 | 3000K/4000K/5000K | EX39 |
| LED-8020M345-G3 | 844006080211 | 250W HID | 45W     | 5400/6075/5850 | 3000K/4000K/5000K | EX39 |
| LED-8021M345-G3 | 844006080228 | 320W HID | 65W     | 7800/8775/8450 | 3000K/4000K/5000K | EX39 |

\* dimensions on page 2