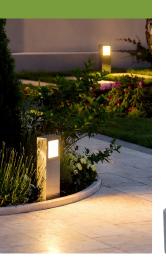

## A21/23 HIGH OUTPUT

## FLEXCOLOR A21/23 HIGH OUTPUT

<- safe for use in enclosed fixtures</p>

- -> Frosted design to reduce glare.
- -> 360° light output for optimal performance.
- -> Switch between 3000K, 4000K, & 5000K right on the unit.
- Pretested & potted drivers are burnt in 3x prior to shipping and protected against vibration & moisture.
- -> Engineered to work efficiently in enclosed fixtures & damp environments.
- -> Protected against insects & dust.
- -> Lamps are Shatter-Resistant made from polycarbonate plastic which is a highly shatter resistant material.
- Models 35W and above dim to 50% by the switch located on the side of the lamp only (stepped dimmable by other wired communication protocol)