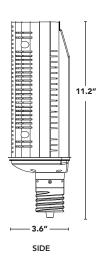

## SHOE BOX & WALL PACK

includes -> support feet to prevent socket sag

- → 320W models replacing 1000W HID.
- -> LED panel is adhered on lens within fixture.
- -> Lens must be flat and made of glass.
- -> Includes a fan and thermal sensor to run cool and ensure a long and bright life.
- -> Enclosed fixture required.
- -> Type V optic.
- -> Available in 4000 and 5000K.
- -> 3000K special order MOQ of 100 pieces.
- -> LED-8091: 120-277V (can be used on 208V & 240V).
- -> LED-8091-HV: 277-480V (can be used on 347V).
- -> "D" Models dim to 50% by selecting "LO" on the switch located on the top of the lamp only