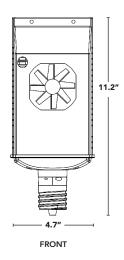

## SHOE BOX & WALL PACK

includes -> support feet to prevent socket sag

- → 320W models replacing 1000W HID.
- -> LED panel is adhered on lens within fixture.
- -> Lens must be flat and made of glass.
- -> Includes a fan and thermal sensor to run cool and ensure a long and bright life.
- -> Enclosed fixture required.
- -> Type V optic.
- -> Available in 4000 and 5000K.
- -> 3000K special order MOQ of 100 pieces.
- -> LED-8091: 120-277V (can be used on 208V & 240V).
- -> LED-8091-HV: 277-480V (can be used on 347V).
- -> "D" Models dim to 50% by selecting "LO" on the switch located on the top of the lamp only