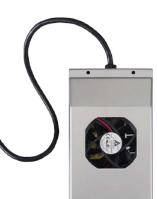

## SHOE BOX & WALL PACK

includes -> support feet to prevent socket sag

- → 320W models replacing 1000W HID.
- -> LED panel is adhered on lens within fixture.
- -> Lens must be flat and made of glass.
- -> Includes a fan and thermal sensor to run cool and ensure a long and bright life.
- -> Enclosed fixture required.
- -> Type V optic.
- -> Available in 4000 and 5000K.
- -> 3000K special order MOQ of 100 pieces.
- -> LED-8091: 120-277V (can be used on 208V & 240V).
- -> LED-8091-HV: 277-480V (can be used on 347V).
- -> "D" Models dim to 50% by selecting "LO" on the switch located on the top of the lamp only