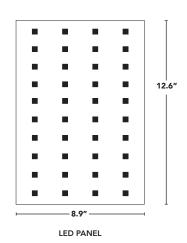

## SHOE BOX & WALL PACK

includes -> support feet to prevent socket sag

- → 320W models replacing 1000W HID.
- -> LED panel is adhered on lens within fixture.
- -> Lens must be flat and made of glass.
- -> Includes a fan and thermal sensor to run cool and ensure a long and bright life.
- -> Enclosed fixture required.
- -> Type V optic.
- -> Available in 4000 and 5000K.
- -> 3000K special order MOQ of 100 pieces.
- -> LED-8091: 120-277V (can be used on 208V & 240V).
- -> LED-8091-HV: 277-480V (can be used on 347V).
- -> "D" Models dim to 50% by selecting "LO" on the switch located on the top of the lamp only