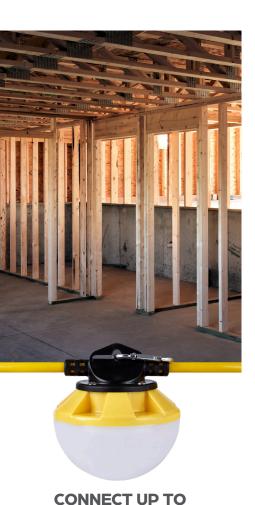

## TEMPORARY WORK SITE STRING LIGHTS

- Daisy-chain multiple sets together (see table below).
- Great for construction sites, walkways etc.
- Lights come permanently connected.
- Offers a flexible solution for temporary lighting.
- Total string length: 100' (10 lights per strand)
- No bulbs or ballasts to replace.
- 3 wire, 16 gauge & has a 3 prong plug.