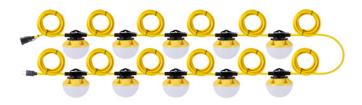

## TEMPORARY WORK SITE STRING LIGHTS

- Daisy-chain multiple sets together (see table below).
- Great for construction sites, walkways etc.
- Lights come permanently connected.
- Offers a flexible solution for temporary lighting.
- Total string length: 100' (10 lights per strand)
- No bulbs or ballasts to replace.
- 3 wire, 16 gauge & has a 3 prong plug.

5 STRINGS / 500 FT

| PART #                   | UPC          | DAISY-CHAIN     | REPLACES | WATTAGE         | LUMENS       | COLOR |
|--------------------------|--------------|-----------------|----------|-----------------|--------------|-------|
| LED-9003-50K-10PK-163-G2 | 844006080129 | UP TO 5 STRINGS | 900W INC | 120W (10 x 12W) | 15000/STRING | 5000K |