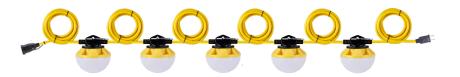

## **TEMPORARY WORK SITE STRING LIGHTS**

- Daisy-chain multiple sets together (see table below).
- Great for construction sites, walkways etc.
- Lights come permanently connected.
- Offers a flexible solution for temporary lighting.
- Total string length: 50' (5 lights per strand)
- No bulbs or ballasts to replace.
- 2 wire, 18 gauge & has a 2 prong plug.

## CONNECT UP TO 6 STRINGS / 300 FT

CRI

BEAM ANGLE

| PART #                  | UPC          | DAISY-CHAIN     | REPLACES | WATTAGE       | LUMENS      | COLOR |
|-------------------------|--------------|-----------------|----------|---------------|-------------|-------|
| LED-9003-50K-5PK-182-G2 | 844006089238 | UP TO 6 STRINGS | 450W INC | 60W (5 x 12W) | 7500/STRING | 5000K |