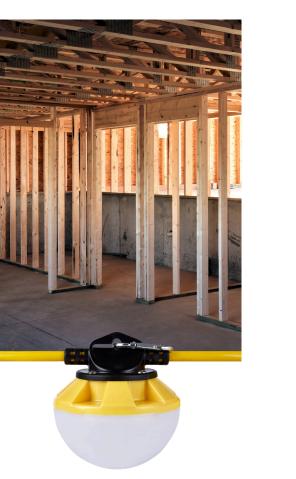

## **TEMPORARY WORK SITE STRING LIGHTS**

- Daisy-chain multiple sets together (see table below).
- Great for construction sites, walkways etc.
- Lights come permanently connected.
- Offers a flexible solution for temporary lighting.
- Total string length: 50' (5 lights per strand)
- No bulbs or ballasts to replace.
- 2 wire, 18 gauge & has a 2 prong plug.