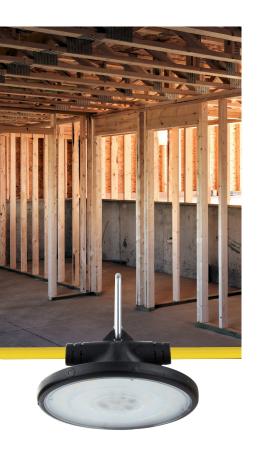

**Light Efficient Design** 

- Great for construction sites, walkways, etc.
- Offers a flexible solution for temporary lighting.
- Fully integrated for quick and easy installation.
- 10 permanently connected lights per string.
- 100 FT string length.
- No bulbs or ballasts to replace.
- Heavy duty 18/2 SJTW cord w/ 120V plug and receptacle.