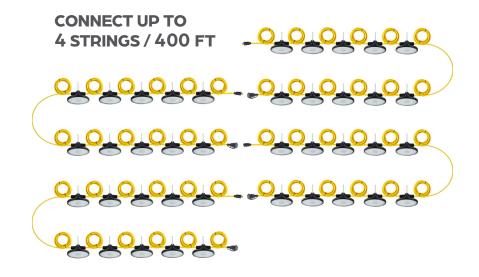

**Light Efficient Design** 

- Great for construction sites, walkways, etc.
- Offers a flexible solution for temporary lighting.
- Fully integrated for quick and easy installation.
- 10 permanently connected lights per string.
- 100 FT string length.
- No bulbs or ballasts to replace.
- Heavy duty 18/2 SJTW cord w/ 120V plug and receptacle.

| PART #                   | UPC          | DAISY-CHAIN     | REPLACES | WATTAGE         | LUMENS       | COLOR |
|--------------------------|--------------|-----------------|----------|-----------------|--------------|-------|
| LED-9003-50K-10PK-182-G3 | 197810006299 | UP TO 4 STRINGS | 900W INC | 130W (10 X 13W) | 16000/STRING | 5000K |