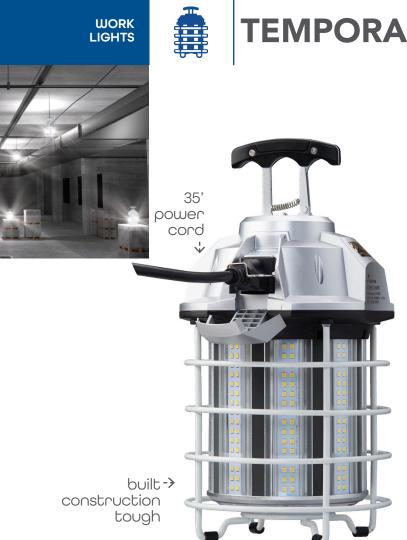

- TEMPORARY WORK SITE LIGHTS
  - Available in 60W or 100W comparable to up to 400W HID.
  - Daisy-chain multiple lights together up to 600W at 120V.
  - ▶ Each light comes with an integrated power cord (20' on 60W and 35' on 100W) and expansion outlet.
  - LED-9011 has a 35' 14/3 AWG SJTW power cord.
  - Integrated power cord eliminates need for extra extension cords.
  - Metal cord retainer ensures the lights stay plugged in when daisy-chained together.
  - Integrated carry handle/hanging hook with spring loaded lever allows for quick, secure hanging.
  - High CRI with low power consumption for the most efficient work site.
  - No bulbs or ballasts to replace.