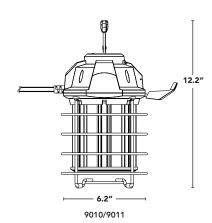

| PART #          | UPC          | REPLACES | WATTAGE | LUMENS | COLOR | DAISY-CHAIN     |
|-----------------|--------------|----------|---------|--------|-------|-----------------|
| LED-9006-50K    | 844006091033 | 250W HID | 60W     | 6600   | 5000K | UP TO 10 LIGHTS |
| LED-9010-50K    | 844006091040 | 400W HID | 100W    | 11000  | 5000K | UP TO 6 LIGHTS  |
| LED-9011-50K-G2 | 844006090609 | 400W HID | 100W    | 11000  | 5000K | UP TO 10 LIGHTS |