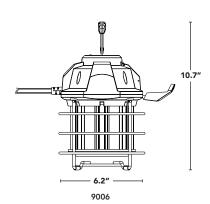

| PART #          | UPC          | REPLACES | WATTAGE | LUMENS | COLOR | DAISY-CHAIN     |
|-----------------|--------------|----------|---------|--------|-------|-----------------|
| LED-9006-50K    | 844006091033 | 250W HID | 60W     | 6600   | 5000K | UP TO 10 LIGHTS |
| LED-9010-50K    | 844006091040 | 400W HID | 100W    | 11000  | 5000K | UP TO 6 LIGHTS  |
| LED-9011-50K-G2 | 844006090609 | 400W HID | 100W    | 11000  | 5000K | UP TO 10 LIGHTS |