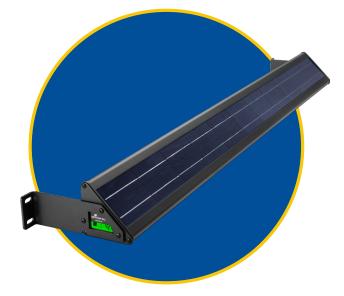

## FREE TO SHINE

The Solera Solar Lighting Display Light features an all-in-one design. The solar panel, light engine and battery are built right into the LED fixture. No need for a power source, which eliminates the need for wiring and trenching.

- Comparable to 150W HID
- 4 hours of 100% brightness and then 25% for the remainder of the night with one charge
- Optional long arm mounting bracket available (RP-SDL-BK-LB-G1)
- Li-Ion battery lasts at least 1500 charge cycles and is replaceable
- Perfect for signage, billboards, advertisements and more
- Dimensions (W x H): Solar Panel 46" x 5" Light Engine Panel - 46" x 4"