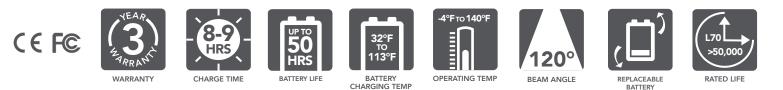

- Comparable to 150W HID
- 4 hours of 100% brightness and then 25% for the remainder of the night with one charge
- Optional long arm mounting bracket available (RP-SDL-BK-LB-G1)
- Li-Ion battery lasts at least 1500 charge cycles and is replaceable
- Perfect for signage, billboards, advertisements and more
- Dimensions (W x H): Solar Panel 46" x 5" Light Engine Panel - 46" x 4"