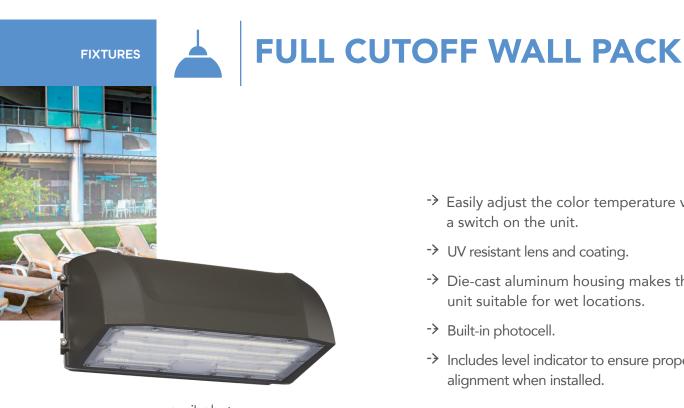

## **RemPhos**BASE

-> Easily adjust the color temperature via

-> UV resistant lens and coating.

a switch on the unit.

- -> Die-cast aluminum housing makes the unit suitable for wet locations.
- -> Built-in photocell.
- -> Includes level indicator to ensure proper alignment when installed.