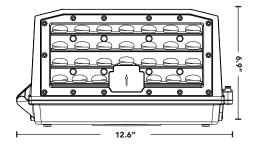

switch ^ between color temps

ALSO WORKS ON 208V & 240V

| PART #          | REPLACES | WATTAGE | LUMENS | FLEXCOLOR                  | DLC CODES |
|-----------------|----------|---------|--------|----------------------------|-----------|
| RP-B-WPC-48L-FC | 175W HID | 40W     | 4800   | 3000K/ <b>4000K</b> /5000K | POQOW51A  |
| RP-B-WPC-72L-FC | 250W HID | 60W     | 7200   | 3000K/ <b>4000K</b> /5000K | PAOGQRX8  |
| RP-B-WPC-96L-FC | 320W HID | 80W     | 9600   | 3000K/ <b>4000K</b> /5000K | PO6IXKG6  |