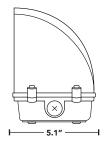

switch ^ between color temps

ALSO WORKS ON 208V & 240V

| PART #          | REPLACES | WATTAGE | LUMENS | FLEXCOLOR                  | DLC CODES |
|-----------------|----------|---------|--------|----------------------------|-----------|
| RP-B-WPC-48L-FC | 175W HID | 40W     | 4800   | 3000K/ <b>4000K</b> /5000K | POQOW51A  |
| RP-B-WPC-72L-FC | 250W HID | 60W     | 7200   | 3000K/ <b>4000K</b> /5000K | PAOGQRX8  |
| RP-B-WPC-96L-FC | 320W HID | 80W     | 9600   | 3000K/ <b>4000K</b> /5000K | PO6IXKG6  |